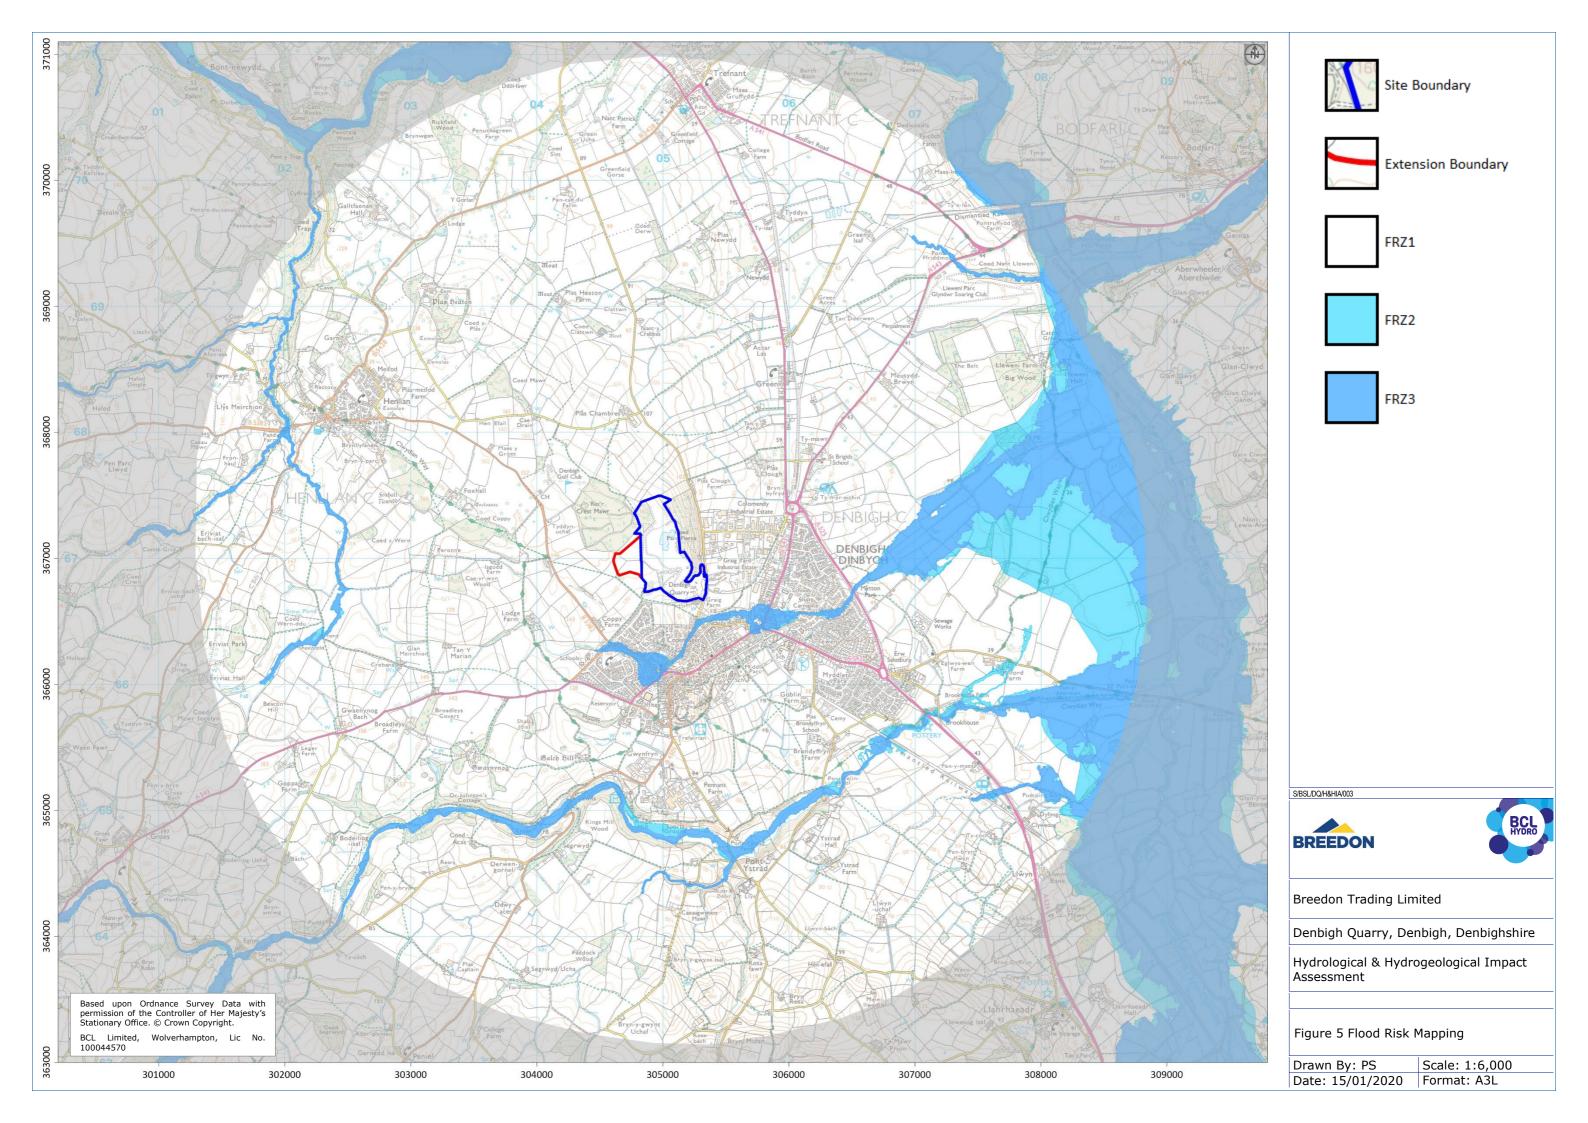

th permission of the Controller of Her Majesty's Stationary Office. © Crown Copyright. BCL Limited, Wolverhampton, Lic No. 100044570 Site Boundary Lacustrine Alluvium Extension Boundary Alluvial Fan, Cone or Delta PLEISTOCENE AND RECENT First Terrace Second Terrace Third Terrace River Terrace Deposits, undifferentiated Head, undifferentiated Fluvio-glacial or Older River Gravel Glacial Sand and Gravel Sandy Boulder Clay Boulder Clay 302000 303000 304000 305000 306000 307000 308000 and sandstones wit seatearths and one recorded coal. **BREEDON** Breedon Trading Limited Denbigh Quarry, Denbigh, Denbighshire Hydrological & Hydrogeological Impact Assessment Figure 3 Geological Mapping Scale: 1:50,000 Drawn By: PS 302000 303000 304000 306000 307000 Date: 15/01/2020 Format: A3L 305000 308000









SI /DO/H&HIA/003





Breedon Trading Limited

Denbigh Quarry, Denbigh, Denbighshire

Hydrological & Hydrogeological Impact Assessment

Figure 7 Historic Piezometer Hydrograph

Drawn By: PS Scale: maOD
Date: 15/01/2020 Format: A3L







Breedon Trading Limited

Denbigh Quarry, Denbigh, Denbighshire

Hydrological & Hydrogeological Impact Assessment

Figure 8 2019 Series Piezometer Hydrograph

Drawn By: PS Scale: maOD Date: 15/01/2020 Format: A3L



















Site Boundary



Extension Boundary



Karst Feature





Breedon Trading Limited

Denbigh Quarry, Denbigh, Denbighshire

Hydrological & Hydrogeological Impact Assessment

Figure 16 Karst Features

Scale: 1:6,000 Drawn By: PS Date: 15/01/2020 Format: A3L











Site Boundary



Extension Boundary



Runof



Drain



Pi