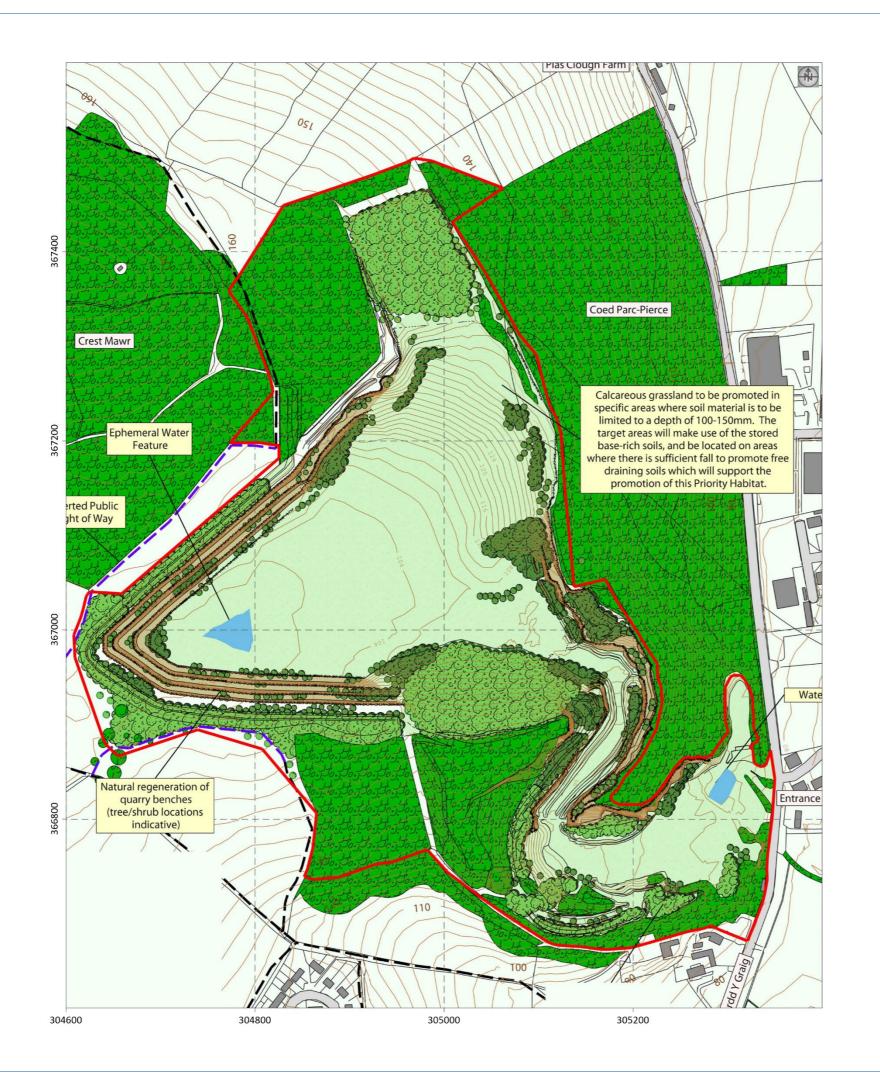

S/BSL/DQ/H&HIA/003

Breedon Trading Limited

Denbigh Quarry, Denbigh, Denbighshire

Hydrological & Hydrogeological Impact Assessment

Figure 26 Concept Restoration

Site Boundary

Extension Boundary

Runoff

ī.,

Pipe (Gravity)

Extent of Infi

Restoration Lake Attenuating Level

Restoration Lake Maximum

Ditch 1

S/BSL/DQ/H&HIA/003

Breedon Trading Limited

Denbigh Quarry, Denbigh, Denbighshire

Hydrological & Hydrogeological Impact Assessment

Figure 27 Restoration Water Management