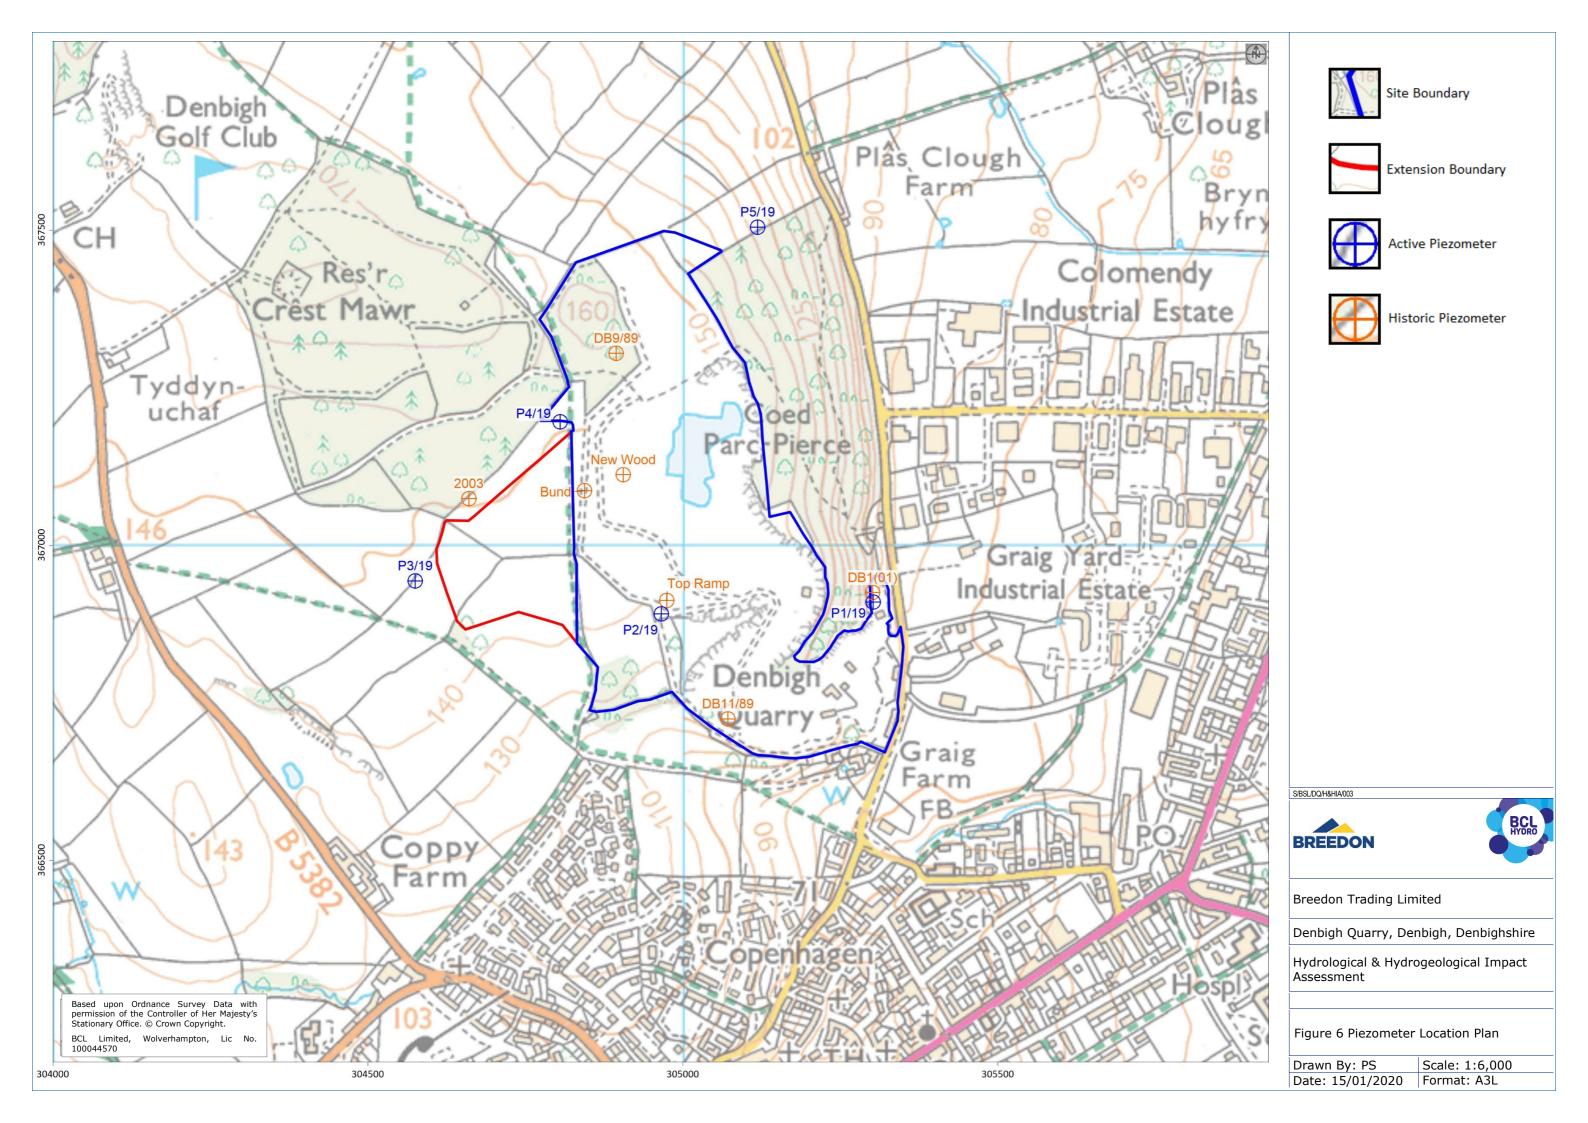

permission of the Controller of Her Majesty's Stationary Office. © Crown Copyright. BCL Limited, Wolverhampton, Lic No. 100044570 Site Boundary Lacustrine Alluvium Extension Boundary Alluvial Fan, Cone or Delta PLEISTOCENE AND RECENT First Terrace Second Terrace Third Terrace River Terrace Deposits, undifferentiated Head, undifferentiated Fluvio-glacial or Older River Gravel Glacial Sand and Gravel Sandy Boulder Clay Boulder Clay 302000 303000 304000 305000 306000 307000 308000 and sandstones wit seatearths and one recorded coal. **BREEDON** Breedon Trading Limited Denbigh Quarry, Denbigh, Denbighshire Hydrological & Hydrogeological Impact Assessment Figure 3 Geological Mapping Scale: 1:50,000 Drawn By: PS 302000 303000 304000 306000 307000 Date: 15/01/2020 Format: A3L 305000 308000









SI /DO/H&HIA/003





Breedon Trading Limited

Denbigh Quarry, Denbigh, Denbighshire

Hydrological & Hydrogeological Impact Assessment

Figure 7 Historic Piezometer Hydrograph

Drawn By: PS Scale: maOD
Date: 15/01/2020 Format: A3L







Breedon Trading Limited

Denbigh Quarry, Denbigh, Denbighshire

Hydrological & Hydrogeological Impact Assessment

Figure 8 2019 Series Piezometer Hydrograph

Drawn By: PS Scale: maOD Date: 15/01/2020 Format: A3L



















Site Boundary



Extension Boundary



Karst Feature





Breedon Trading Limited

Denbigh Quarry, Denbigh, Denbighshire

Hydrological & Hydrogeological Impact Assessment

Figure 16 Karst Features

Scale: 1:6,000 Drawn By: PS Date: 15/01/2020 Format: A3L











Site Boundary



Extension Boundary



Runof



Drain



Pipe