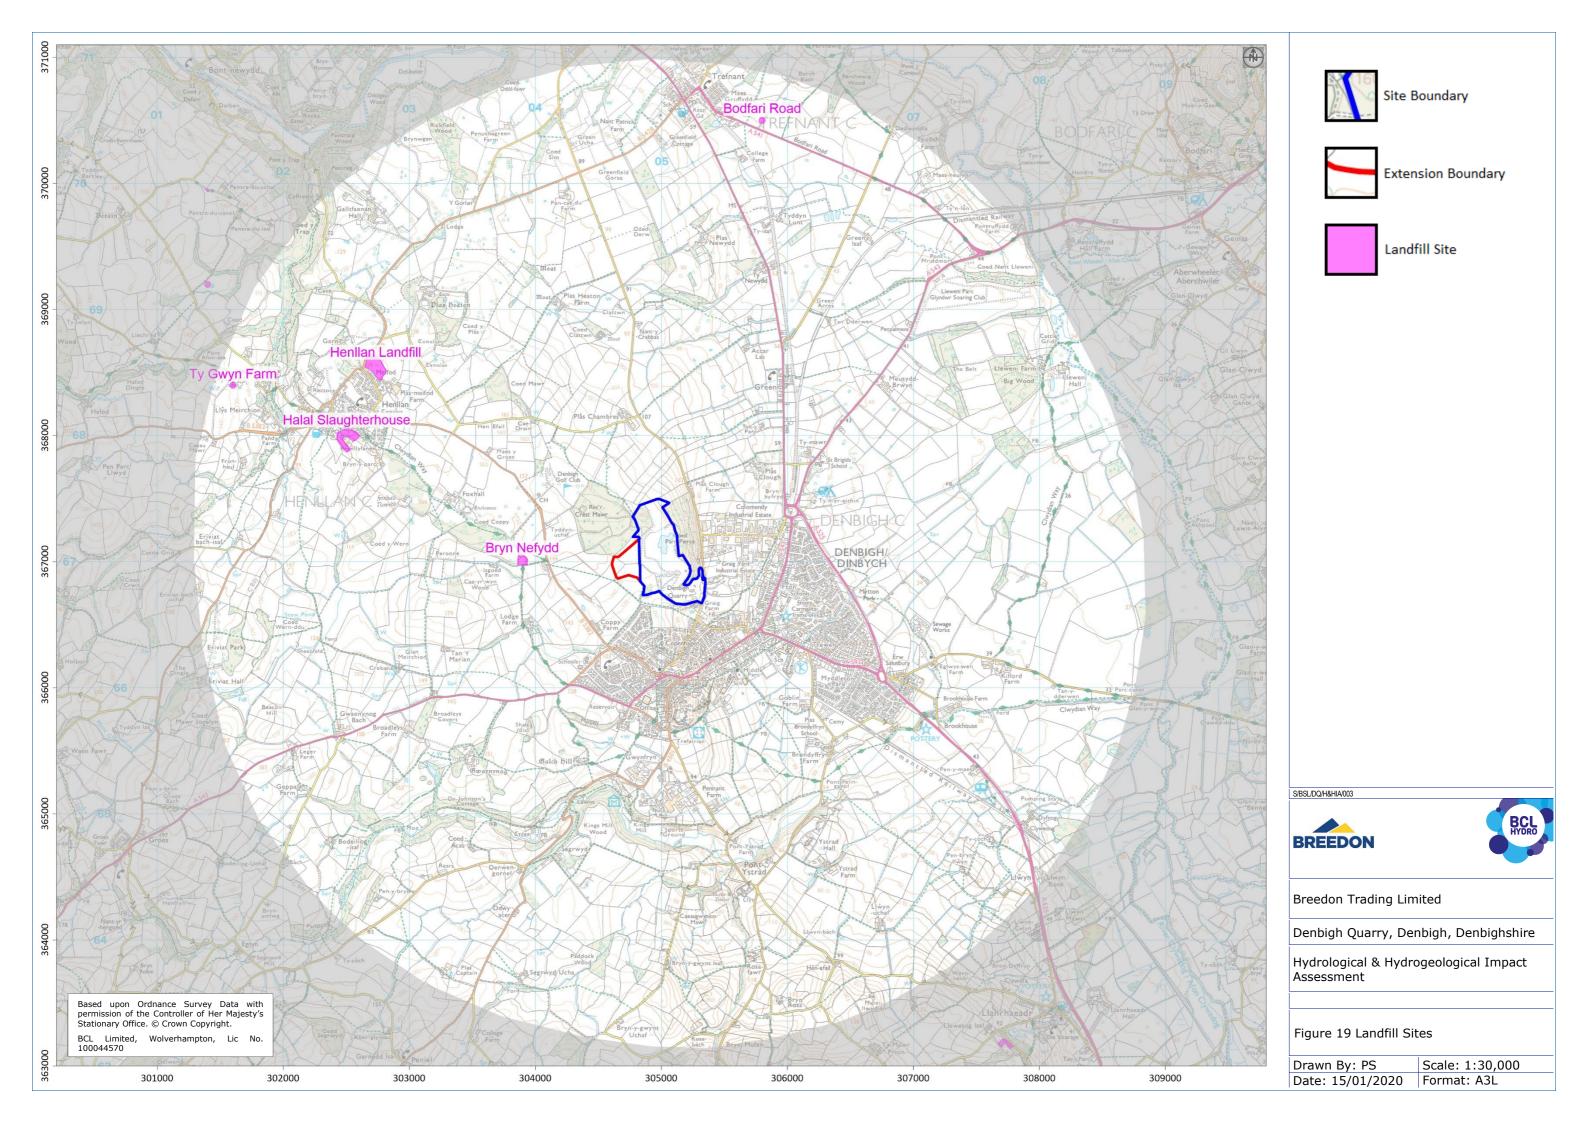

S/BSL/DQ/H&HIA/003

**Breedon Trading Limited** Denbigh Quarry Denbigh, Denbighshire

Extension to Existing Mineral Workings

## Hydrological & Hydrogeological **Impact Assessment**

02nd Febuary 2022

**Figures** 

Based upon Ordnance Survey Data with permission of the Controller of Her Majesty's Stationary Office. © Crown Copyright. BCL Limited, Wolverhampton, Lic No. 100044570 Site Boundary Lacustrine Alluvium Extension Boundary Alluvial Fan, Cone or Delta PLEISTOCENE AND RECENT First Terrace Second Terrace Third Terrace River Terrace Deposits, undifferentiated Head, undifferentiated Fluvio-glacial or Older River Gravel Glacial Sand and Gravel Sandy Boulder Clay Boulder Clay 302000 303000 304000 305000 306000 307000 308000 and sandstones wit seatearths and one recorded coal. **BREEDON** Breedon Trading Limited Denbigh Quarry, Denbigh, Denbighshire Hydrological & Hydrogeological Impact Assessment Figure 3 Geological Mapping Scale: 1:50,000 Drawn By: PS 302000 303000 304000 306000 307000 Date: 15/01/2020 Format: A3L 305000 308000