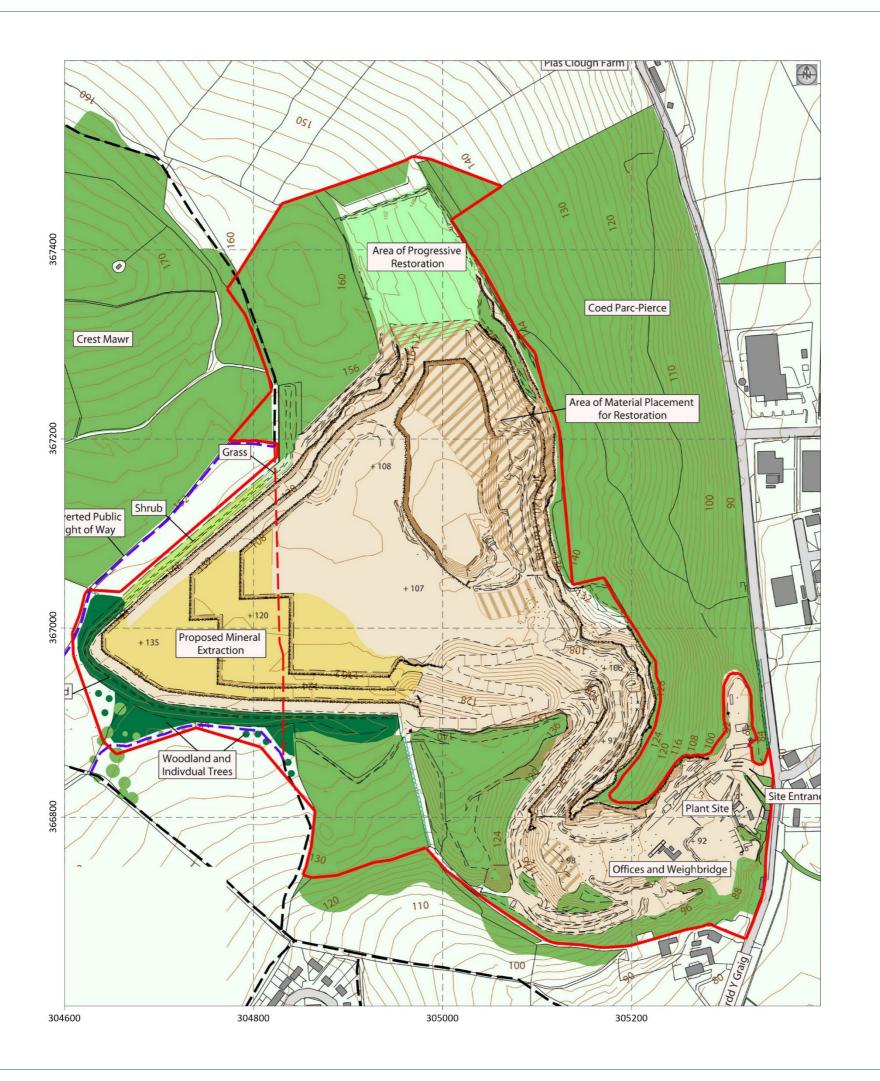

S/BSL/DQ/H&HIA/003

Breedon Trading Limited

Denbigh Quarry, Denbigh, Denbighshire

Hydrological & Hydrogeological Impact Assessment

Figure 26 Concept Restoration

Site Boundary

Extension Boundary

Runoff

ī.,

Pipe (Gravity)

Extent of Infi

Restoration Lake Attenuating Level

Restoration Lake Maximum

Ditch 1

S/BSL/DQ/H&HIA/003

Breedon Trading Limited

Denbigh Quarry, Denbigh, Denbighshire

Hydrological & Hydrogeological Impact Assessment

Figure 27 Restoration Water Management