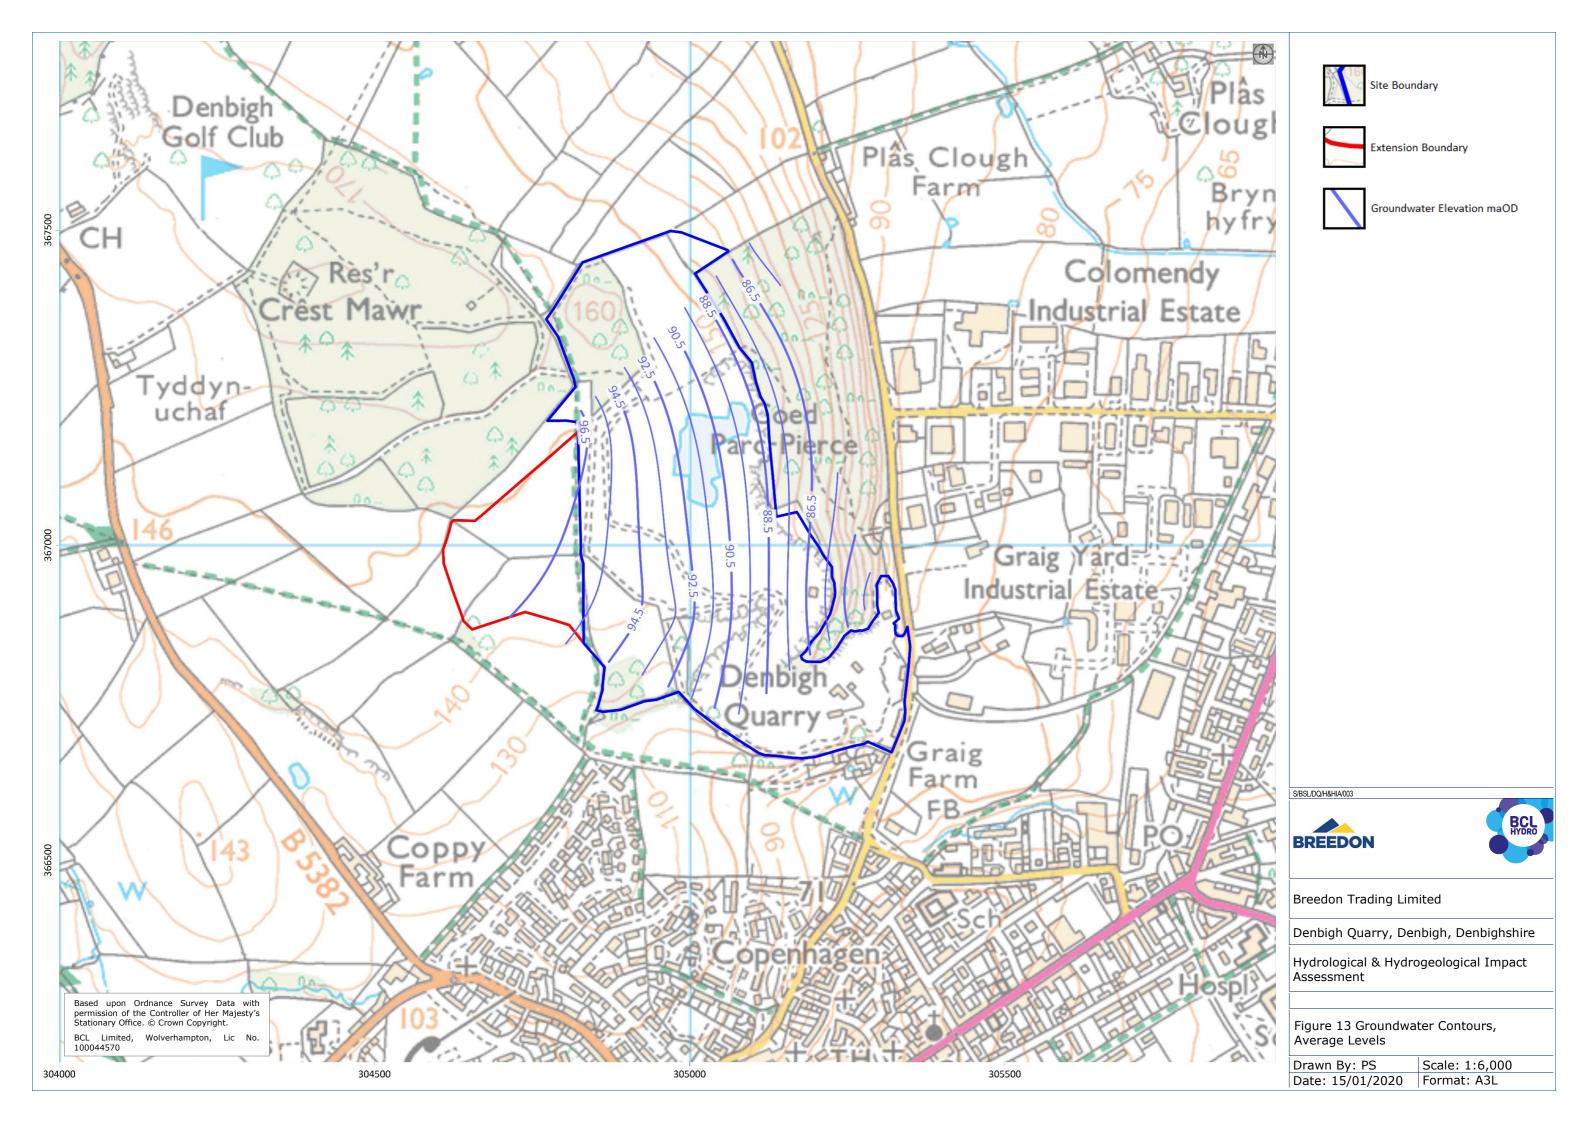

306000 307000 308000 and sandstones wit seatearths and one recorded coal. **BREEDON** Breedon Trading Limited Denbigh Quarry, Denbigh, Denbighshire Hydrological & Hydrogeological Impact Assessment Figure 3 Geological Mapping Scale: 1:50,000 Drawn By: PS 302000 303000 304000 306000 307000 Date: 15/01/2020 Format: A3L 305000 308000









SI /DO/H&HIA/003





Breedon Trading Limited

Denbigh Quarry, Denbigh, Denbighshire

Hydrological & Hydrogeological Impact Assessment

Figure 7 Historic Piezometer Hydrograph

Drawn By: PS Scale: maOD
Date: 15/01/2020 Format: A3L







Breedon Trading Limited

Denbigh Quarry, Denbigh, Denbighshire

Hydrological & Hydrogeological Impact Assessment

Figure 8 2019 Series Piezometer Hydrograph

Drawn By: PS Scale: maOD Date: 15/01/2020 Format: A3L



















Site Boundary



Extension Boundary



Karst Feature





Breedon Trading Limited

Denbigh Quarry, Denbigh, Denbighshire

Hydrological & Hydrogeological Impact Assessment

Figure 16 Karst Features

Scale: 1:6,000 Drawn By: PS Date: 15/01/2020 Format: A3L











Site Boundary



Extension Boundary



Runof



Drain



Pipe (Gravity)



Pipe (Pumped)

S/BSL/DQ/H&HIA/003





Breedon Trading Limited

Denbigh Quarry, Denbigh, Denbighshire

Hydrological & Hydrogeological Impact Assessment

Figure 20 Existing Site Water Management



S/BSL/DQ/H&HIA/003





Breedon Trading Limited

Denbigh Quarry, Denbigh, Denbighshire

Hydrological & Hydrogeological Impact Assessment

Figure 21 Phasing Plan, Phase 1



S/BSL/DQ/H&HIA/003





Breedon Trading Limited

Denbigh Quarry, Denbigh, Denbi