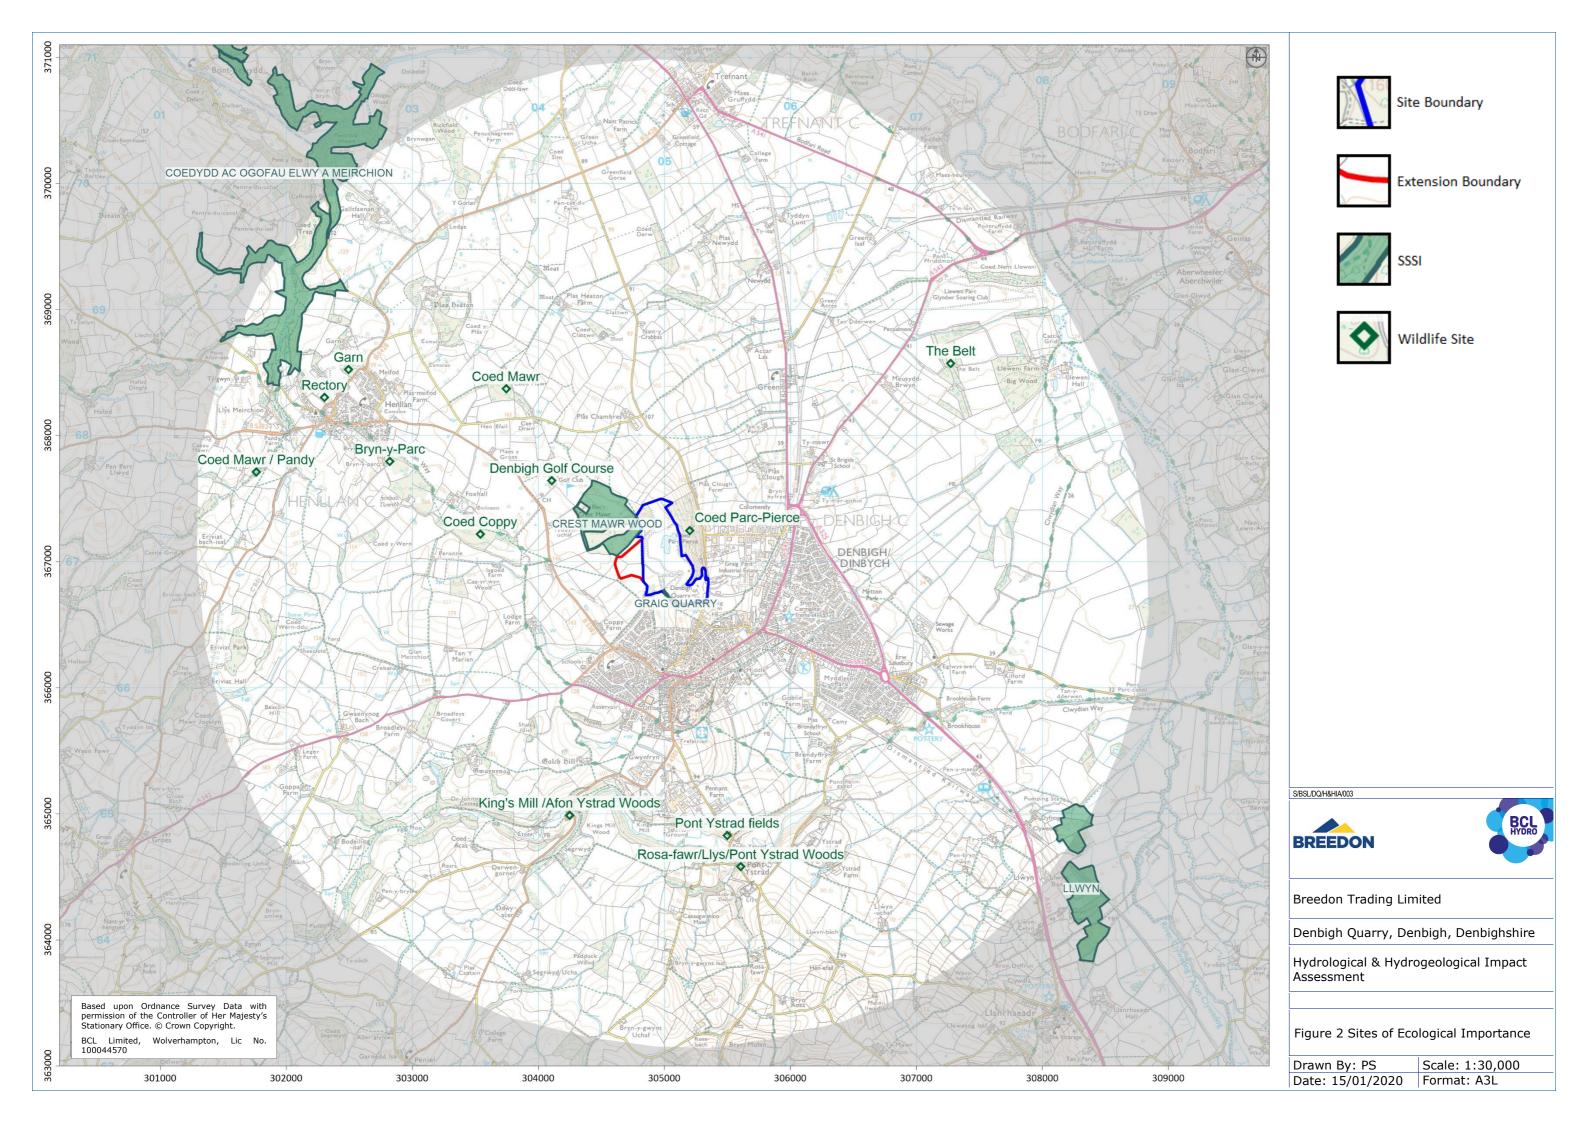

S/BSL/DQ/H&HIA/003

**Breedon Trading Limited** Denbigh Quarry Denbigh, Denbighshire

Extension to Existing Mineral Workings

## Hydrological & Hydrogeological **Impact Assessment**

02nd Febuary 2022

**Figures** 

Based upon Ordnance Survey Data with permission of the Controller of Her Majesty's Stationary Office. © Crown Copyright. BCL Limited, Wolverhampton, Lic No. 100044570 Site Boundary Lacustrine Alluvium Extension Boundary Alluvial Fan, Cone or Delta PLEISTOCENE AND RECENT First Terrace Second Terrace Third Terrace River Terrace Deposits, undifferentiated Head, undifferentiated Fluvio-glacial or Older River Gravel Glacial Sand and Gravel Sandy Boulder Clay Boulder Clay 302000 303000 304000 305000 306000 307000 308000 and sandstones wit seatearths and one recorded coal. **BREEDON** Breedon Trading Limited Denbigh Quarry, Denbigh, Denbighshire Hydrological & Hydrogeological Impact Assessment Figure 3 Geological Mapping Scale: 1:50,000 Drawn By: PS 302000 303000 304000 306000 307000 Date: 15/01/2020 Format: A3L 305000 308000