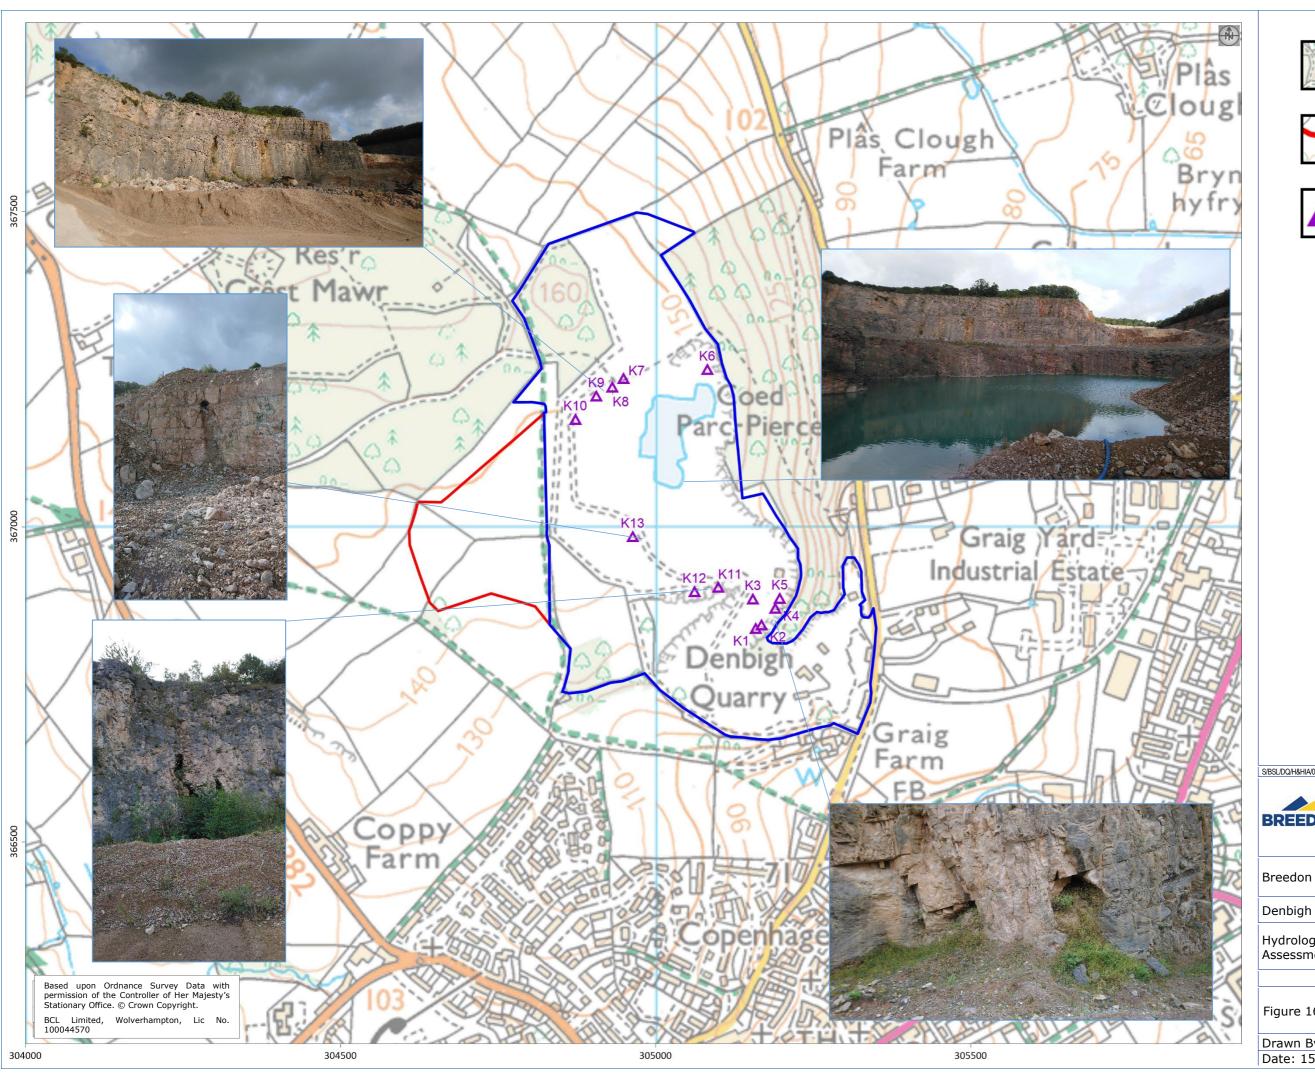

307000 308000 and sandstones wit seatearths and one recorded coal. **BREEDON** Breedon Trading Limited Denbigh Quarry, Denbigh, Denbighshire Hydrological & Hydrogeological Impact Assessment Figure 3 Geological Mapping Scale: 1:50,000 Drawn By: PS 302000 303000 304000 306000 307000 Date: 15/01/2020 Format: A3L 305000 308000









SI /DO/H&HIA/003





Breedon Trading Limited

Denbigh Quarry, Denbigh, Denbighshire

Hydrological & Hydrogeological Impact Assessment

Figure 7 Historic Piezometer Hydrograph

Drawn By: PS Scale: maOD
Date: 15/01/2020 Format: A3L







Breedon Trading Limited

Denbigh Quarry, Denbigh, Denbighshire

Hydrological & Hydrogeological Impact Assessment

Figure 8 2019 Series Piezometer Hydrograph

Drawn By: PS Scale: maOD Date: 15/01/2020 Format: A3L



















Site Boundary



Extension Boundary



Karst Feature





Breedon Trading Limited

Denbigh Quarry, Denbigh, Denbighshire

Hydrological & Hydrogeological Impact Assessment

Figure 16 Karst Features

Scale: 1:6,000 Drawn By: PS Date: 15/01/2020 Format: A3L











Site Boundary



Extension Boundary



Runof



Drain



Pipe (Gravity)



Pipe (Pumped)

S/BSL/DQ/H&HIA/003





Breedon Trading Limited

Denbigh Quarry, Denbigh, Denbighshire

Hydrological & Hydrogeological Impact Assessment

Figure 20 Existing Site Water Management



S/BSL/DQ/H&HIA/003





Breedon Trading Limited

Denbigh Quarry, Denbigh, Denbighshire

Hydrological & Hydrogeological Impact Assessment

Figure 21 Phasing Plan, Phase 1



S/BSL/DQ/H&HIA/003





Breedon Trading Limited

Denbigh Quarry, Denbigh, Denbighshir