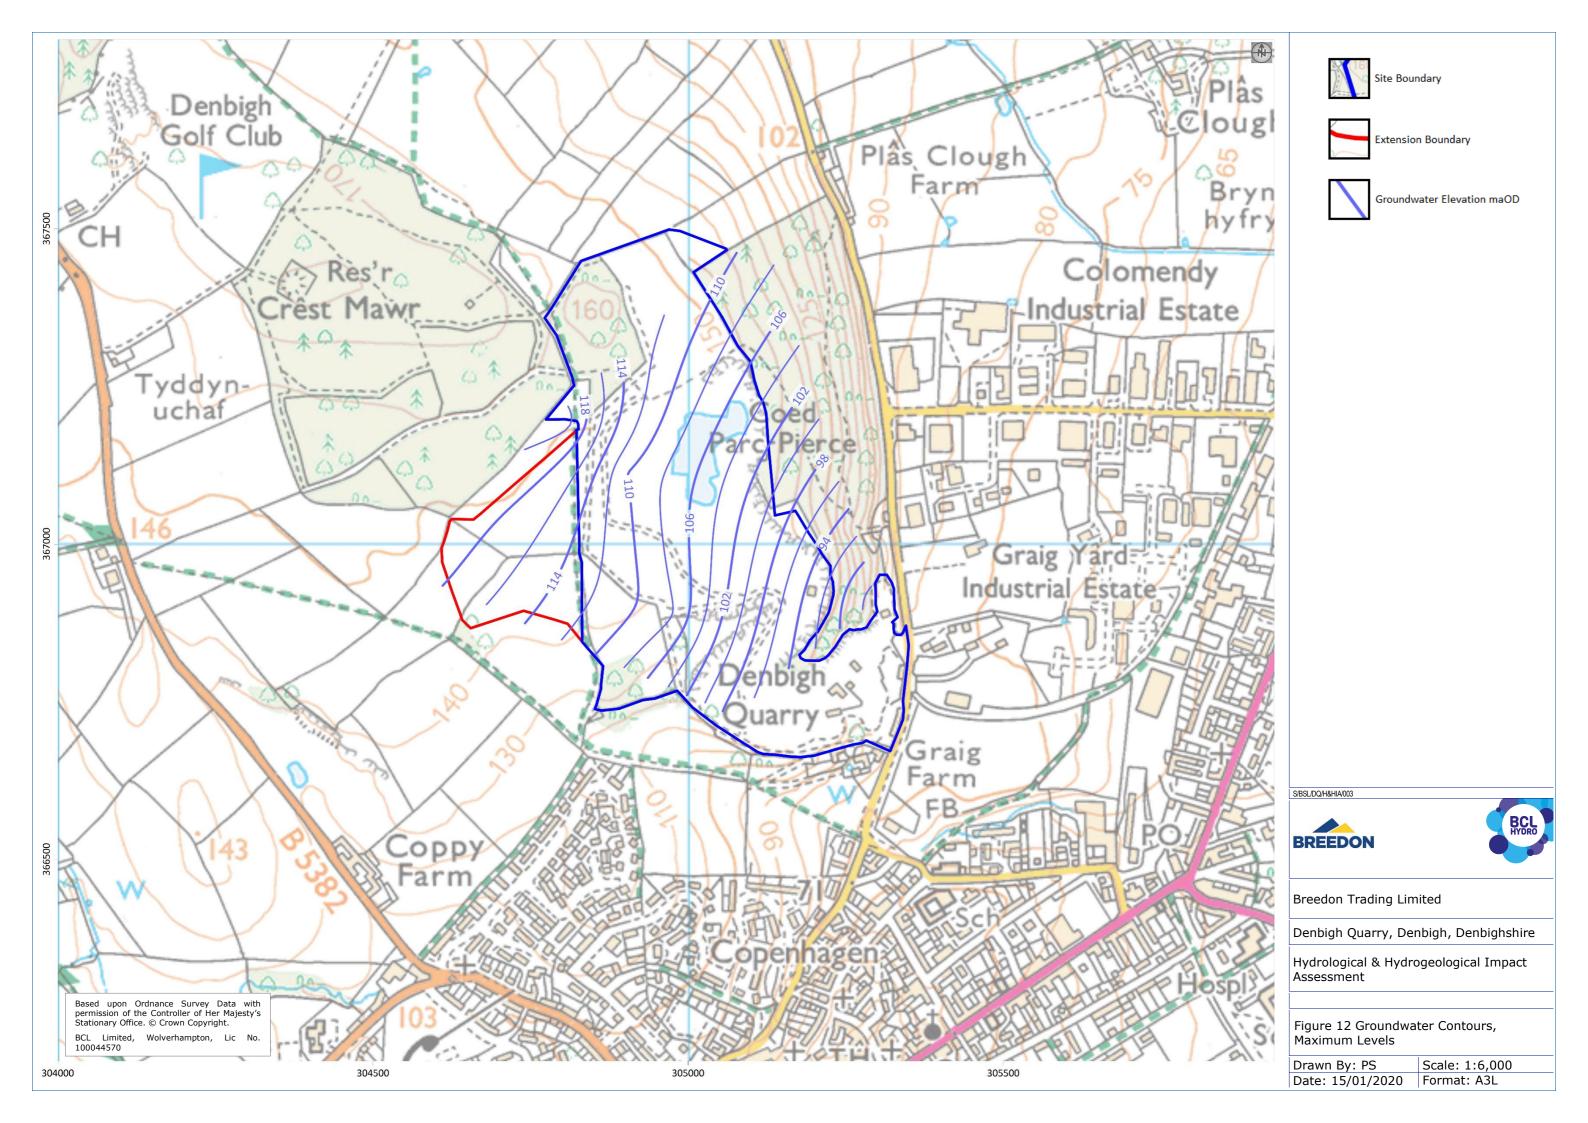

0 306000 307000 308000 and sandstones wit seatearths and one recorded coal. **BREEDON** Breedon Trading Limited Denbigh Quarry, Denbigh, Denbighshire Hydrological & Hydrogeological Impact Assessment Figure 3 Geological Mapping Scale: 1:50,000 Drawn By: PS 302000 303000 304000 306000 307000 Date: 15/01/2020 Format: A3L 305000 308000









SI /DO/H&HIA/003





Breedon Trading Limited

Denbigh Quarry, Denbigh, Denbighshire

Hydrological & Hydrogeological Impact Assessment

Figure 7 Historic Piezometer Hydrograph

Drawn By: PS Scale: maOD
Date: 15/01/2020 Format: A3L







Breedon Trading Limited

Denbigh Quarry, Denbigh, Denbighshire

Hydrological & Hydrogeological Impact Assessment

Figure 8 2019 Series Piezometer Hydrograph

Drawn By: PS Scale: maOD Date: 15/01/2020 Format: A3L



















Site Boundary



Extension Boundary



Karst Feature





Breedon Trading Limited

Denbigh Quarry, Denbigh, Denbighshire

Hydrological & Hydrogeological Impact Assessment

Figure 16 Karst Features

Scale: 1:6,000 Drawn By: PS Date: 15/01/2020 Format: A3L











Site Boundary



Extension Boundary



Runof



Drain



Pipe (Gravity)



Pipe (Pumped)

S/BSL/DQ/H&HIA/003





Breedon Trading Limited

Denbigh Quarry, Denbigh, Denbighshire

Hydrological & Hydrogeological Impact Assessment

Figure 20 Existing Site Water Management



S/BSL/DQ/H&HIA/003





Breedon Trading Limited

Denbigh Quarry, Denbigh, Denbighshire

Hydrological & Hydrogeological Impact Assessment

Figure 21 Phasing Plan, Phase 1



S/BSL/DQ/H&HIA/003





Breedon Trading Limited

Denbigh Quarry, Denbigh, Den