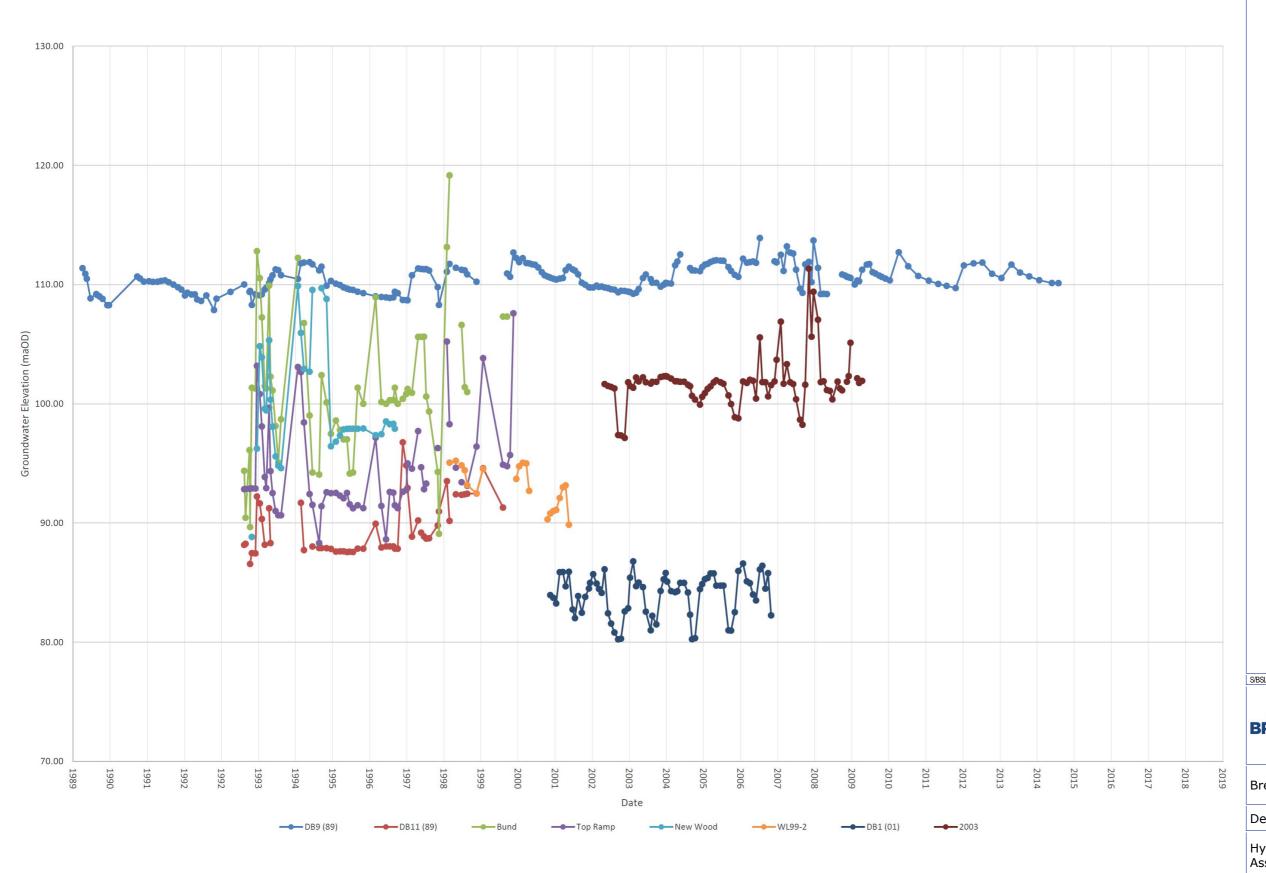

SI /DO/H&HIA/003

Breedon Trading Limited

Denbigh Quarry, Denbigh, Denbighshire

Hydrological & Hydrogeological Impact Assessment

Figure 7 Historic Piezometer Hydrograph

Drawn By: PS Scale: maOD
Date: 15/01/2020 Format: A3L