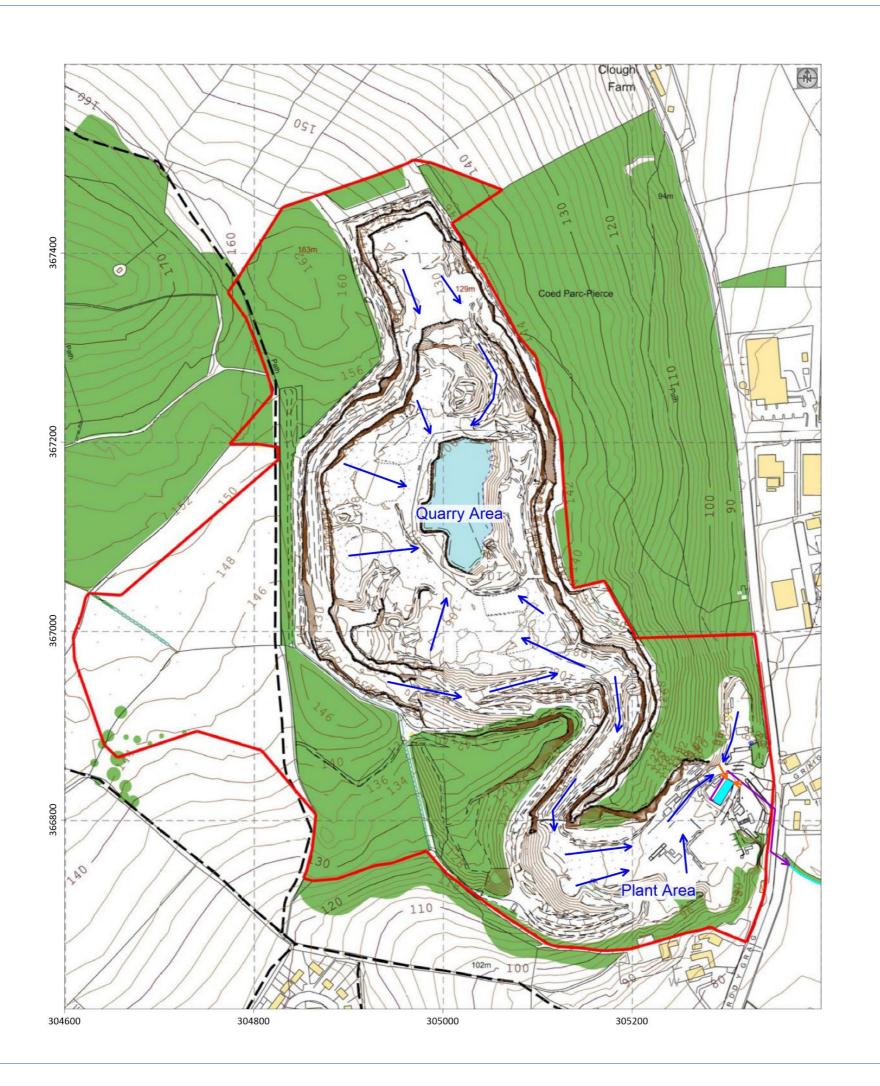

Site Boundary

Extension Boundary

Runof

Drain

Pipe (Gravity)

Pipe (Pumped)

S/BSL/DQ/H&HIA/003

Breedon Trading Limited

Denbigh Quarry, Denbigh, Denbighshire

Hydrological & Hydrogeological Impact Assessment

Figure 20 Existing Site Water Management

S/BSL/DQ/H&HIA/003

Breedon Trading Limited

Denbigh Quarry, Denbigh, Denbighshire