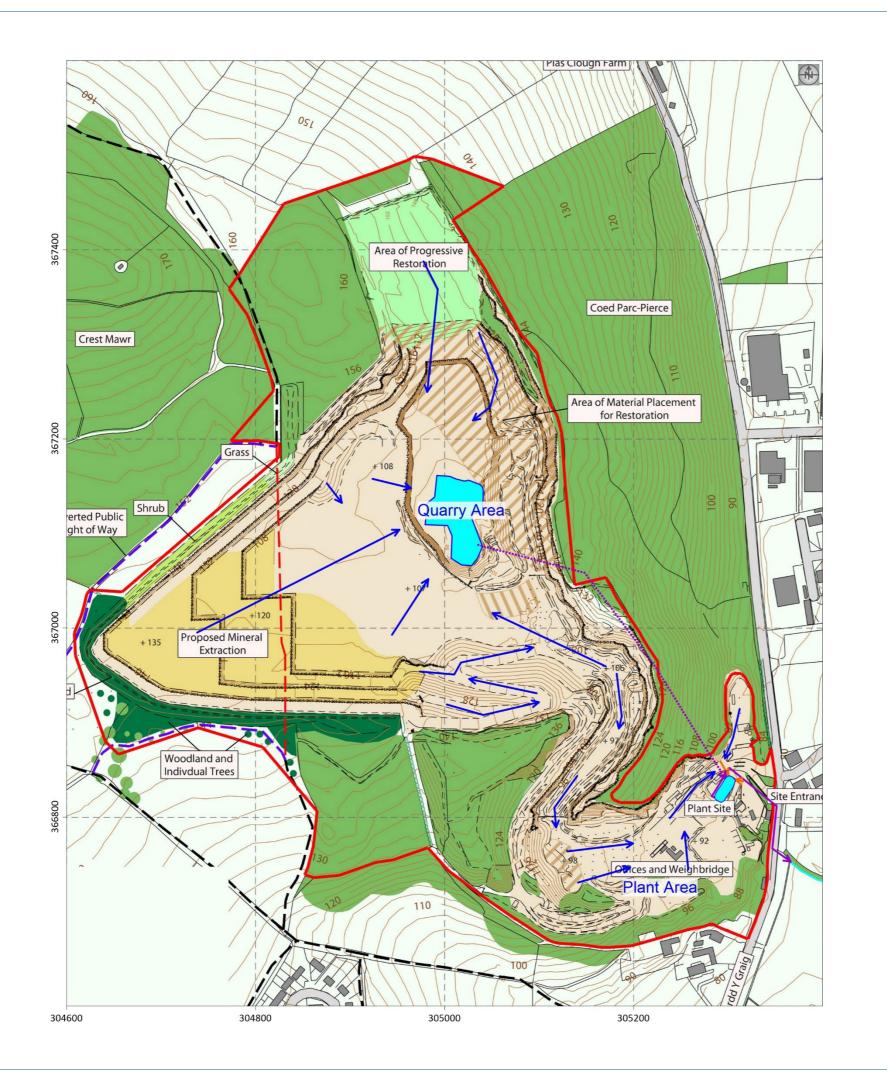

Breedon Trading Limited

Denbigh Quarry, Denbigh, Denbighshire

Hydrological & Hydrogeological Impact Assessment

Figure 24 Phasing Plan, Phase 4

Site Boundary

Extension Boundary

Runoff

Drain

Pipe (Gravity)

Pipe (Pumped)

S/BSL/DQ/H&HIA/003

Breedon Trading Limited

Denbigh Quarry, Denbigh, Denbighshire

Hydrological & Hydrogeological Impact Assessment

Figure 25 Development Water Management

Drawn By: PS | Scale: 1:4,000 | Scale: 15/01/2020 | Scale: 1:4,000 | Scale