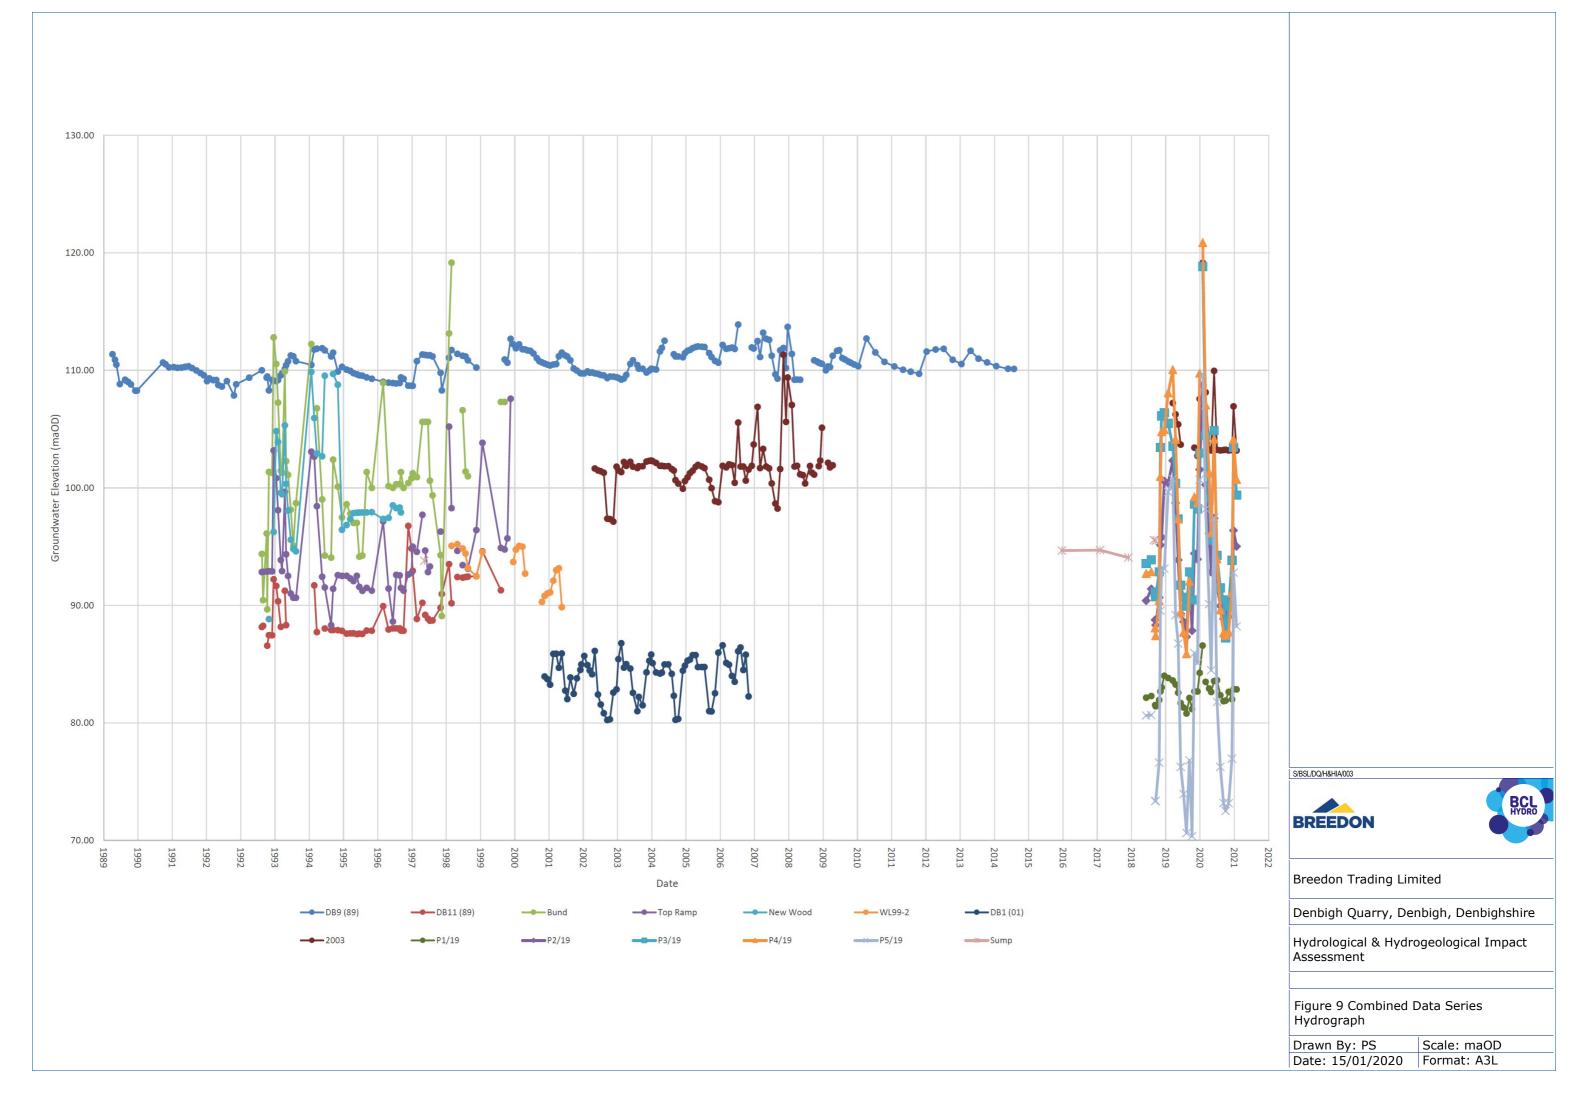

305000 306000 307000 308000 and sandstones wit seatearths and one recorded coal. **BREEDON** Breedon Trading Limited Denbigh Quarry, Denbigh, Denbighshire Hydrological & Hydrogeological Impact Assessment Figure 3 Geological Mapping Scale: 1:50,000 Drawn By: PS 302000 303000 304000 306000 307000 Date: 15/01/2020 Format: A3L 305000 308000









SI /DO/H&HIA/003





Breedon Trading Limited

Denbigh Quarry, Denbigh, Denbighshire

Hydrological & Hydrogeological Impact Assessment

Figure 7 Historic Piezometer Hydrograph

Drawn By: PS Scale: maOD
Date: 15/01/2020 Format: A3L







Breedon Trading Limited

Denbigh Quarry, Denbigh, Denbighshire

Hydrological & Hydrogeological Impact Assessment

Figure 8 2019 Series Piezometer Hydrograph

Drawn By: PS Scale: maOD Date: 15/01/2020 Format: A3L



















Site Boundary



Extension Boundary



Karst Feature





Breedon Trading Limited

Denbigh Quarry, Denbigh, Denbighshire

Hydrological & Hydrogeological Impact Assessment

Figure 16 Karst Features

Scale: 1:6,000 Drawn By: PS Date: 15/01/2020 Format: A3L











Site Boundary



Extension Boundary



Runof



Drain



Pipe (Gravity)



Pipe (Pumped)

S/BSL/DQ/H&HIA/003





Breedon Trading Limited

Denbigh Quarry, Denbigh, Denbighshire

Hydrological & Hydrogeological Impact Assessment

Figure 20 Existing Site Water Management



S/BSL/DQ/H&HIA/003





Breedon Trading Limited

Denbigh Quarry, Denbigh, Denbighshire

Hydrological & Hydrogeological Impact Assessment

Figure 21 Phasing Plan, Phase 1



S/BSL/DQ/H&HIA/003





Breedon Trading Limited

Denbigh Quarry, Denbig