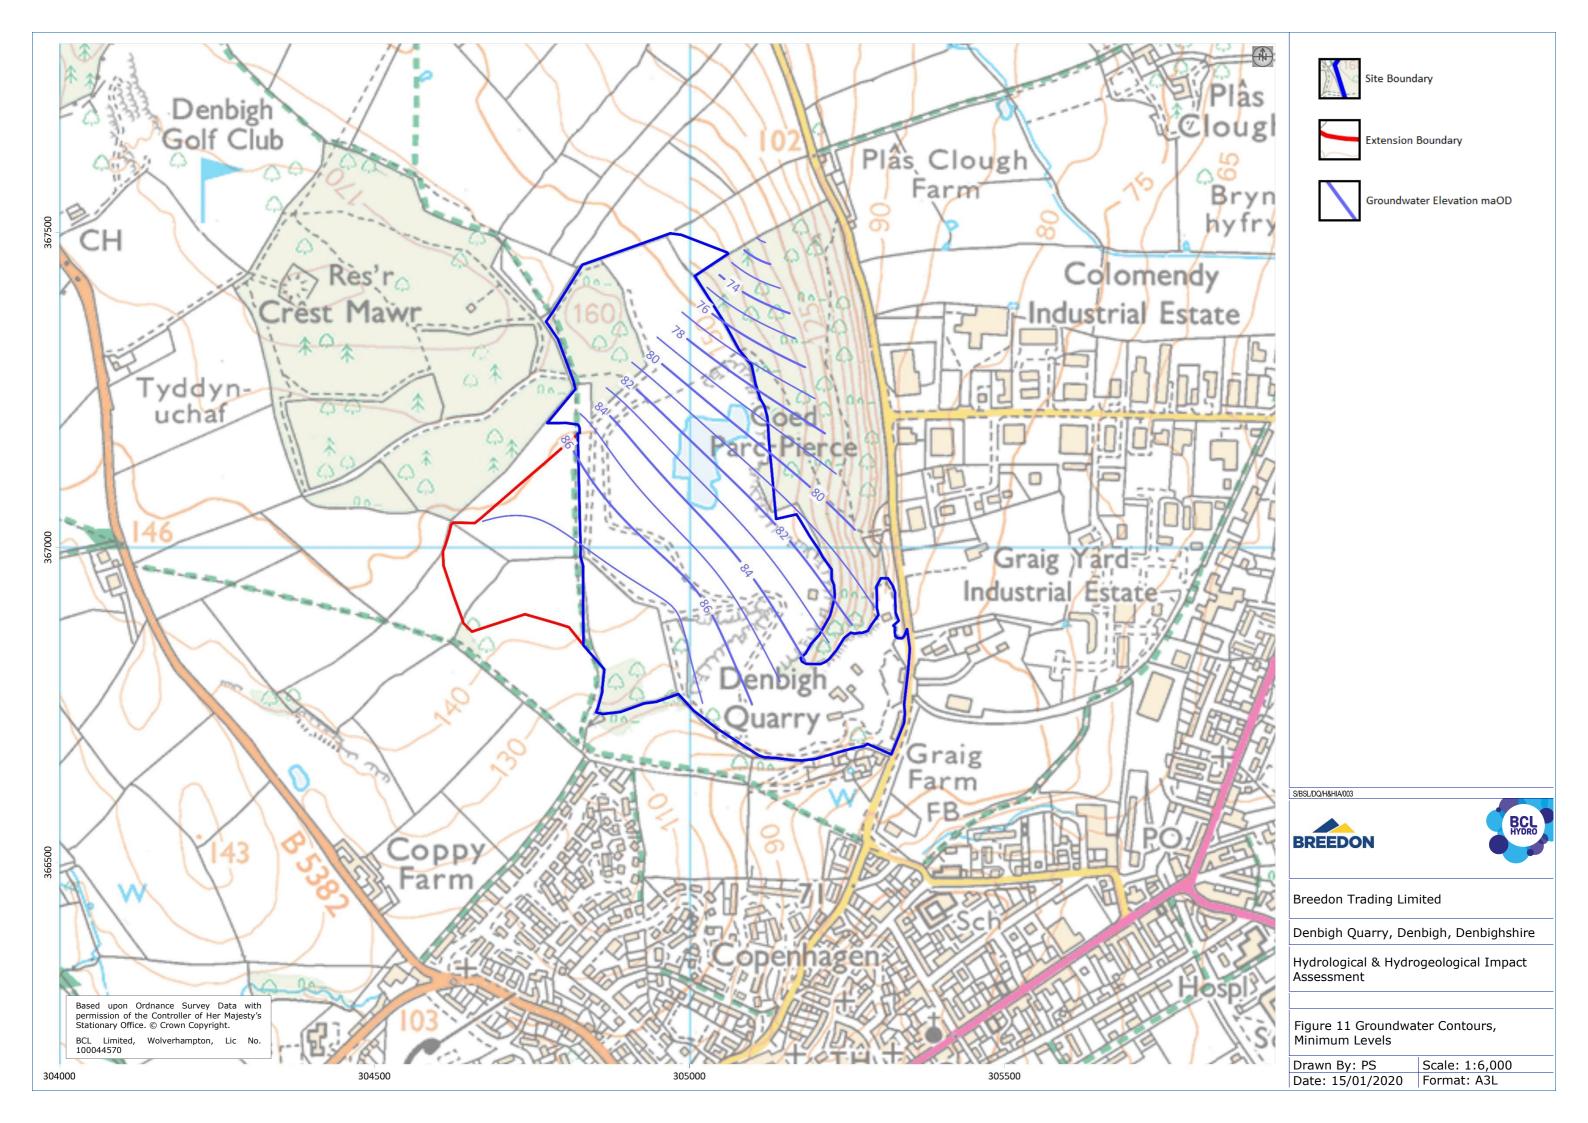

000 306000 307000 308000 and sandstones wit seatearths and one recorded coal. **BREEDON** Breedon Trading Limited Denbigh Quarry, Denbigh, Denbighshire Hydrological & Hydrogeological Impact Assessment Figure 3 Geological Mapping Scale: 1:50,000 Drawn By: PS 302000 303000 304000 306000 307000 Date: 15/01/2020 Format: A3L 305000 308000









SI /DO/H&HIA/003





Breedon Trading Limited

Denbigh Quarry, Denbigh, Denbighshire

Hydrological & Hydrogeological Impact Assessment

Figure 7 Historic Piezometer Hydrograph

Drawn By: PS Scale: maOD
Date: 15/01/2020 Format: A3L







Breedon Trading Limited

Denbigh Quarry, Denbigh, Denbighshire

Hydrological & Hydrogeological Impact Assessment

Figure 8 2019 Series Piezometer Hydrograph

Drawn By: PS Scale: maOD Date: 15/01/2020 Format: A3L



















Site Boundary



Extension Boundary



Karst Feature





Breedon Trading Limited

Denbigh Quarry, Denbigh, Denbighshire

Hydrological & Hydrogeological Impact Assessment

Figure 16 Karst Features

Scale: 1:6,000 Drawn By: PS Date: 15/01/2020 Format: A3L











Site Boundary



Extension Boundary



Runof



Drain



Pipe (Gravity)



Pipe (Pumped)

S/BSL/DQ/H&HIA/003





Breedon Trading Limited

Denbigh Quarry, Denbigh, Denbighshire

Hydrological & Hydrogeological Impact Assessment

Figure 20 Existing Site Water Management



S/BSL/DQ/H&HIA/003





Breedon Trading Limited

Denbigh Quarry, Denbigh, Denbighshire

Hydrological & Hydrogeological Impact Assessment

Figure 21 Phasing Plan, Phase 1



S/BSL/DQ/H&HIA/003





Breedon Trading Limited

Denbigh Quarry, Denbigh, D