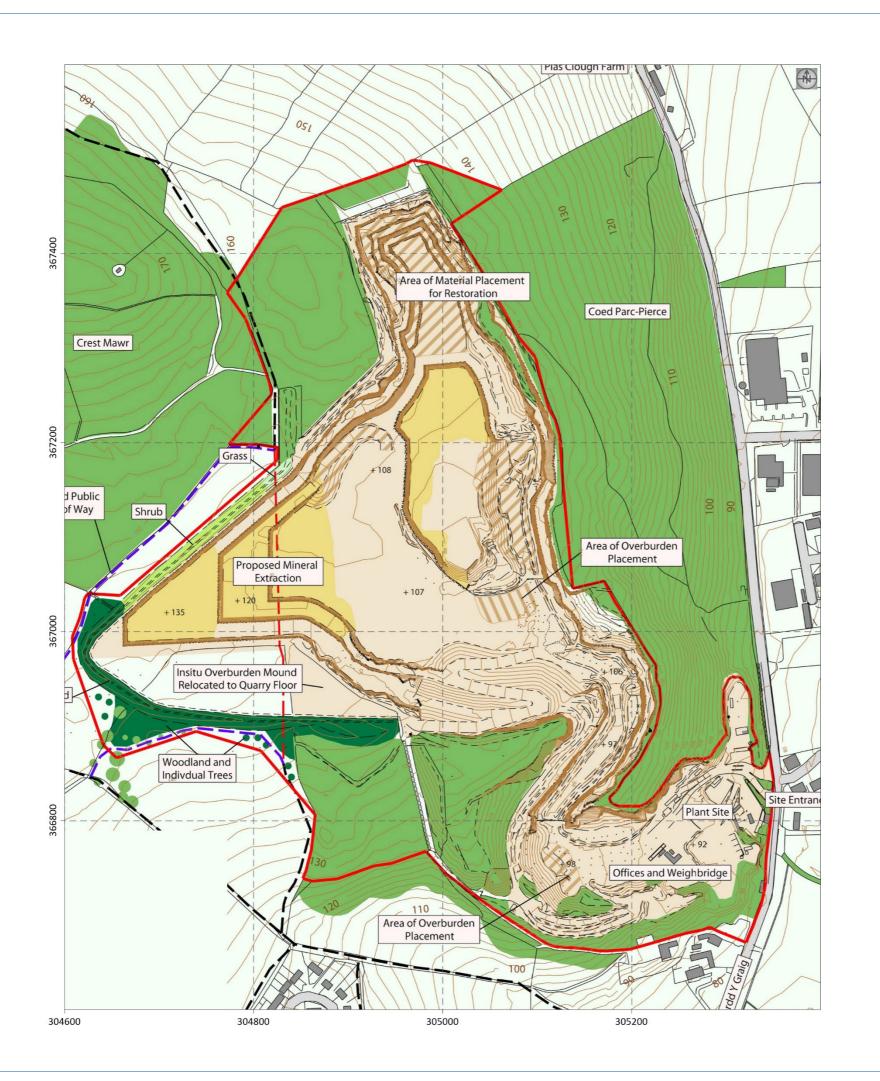

Breedon Trading Limited

Denbigh Quarry, Denbigh, Denbighshire

Hydrological & Hydrogeological Impact Assessment

Figure 24 Phasing Plan, Phase 4

Site Boundary

Extension Boundary

Runoff

Drain

Pipe (Gravity)

Pipe (Pumped)

S/BSL/DQ/H&HIA/003

Breedon Trading Limited

Denbigh Quarry, Denbigh, Denbighshire

Hydrological & Hydrogeological Impact Assessment

Figure 25 Development Water Management

Drawn By: PS | Scale: 1:4,000 | Scale: 15/01/2020 | Scale: 1:4,000 | Scale