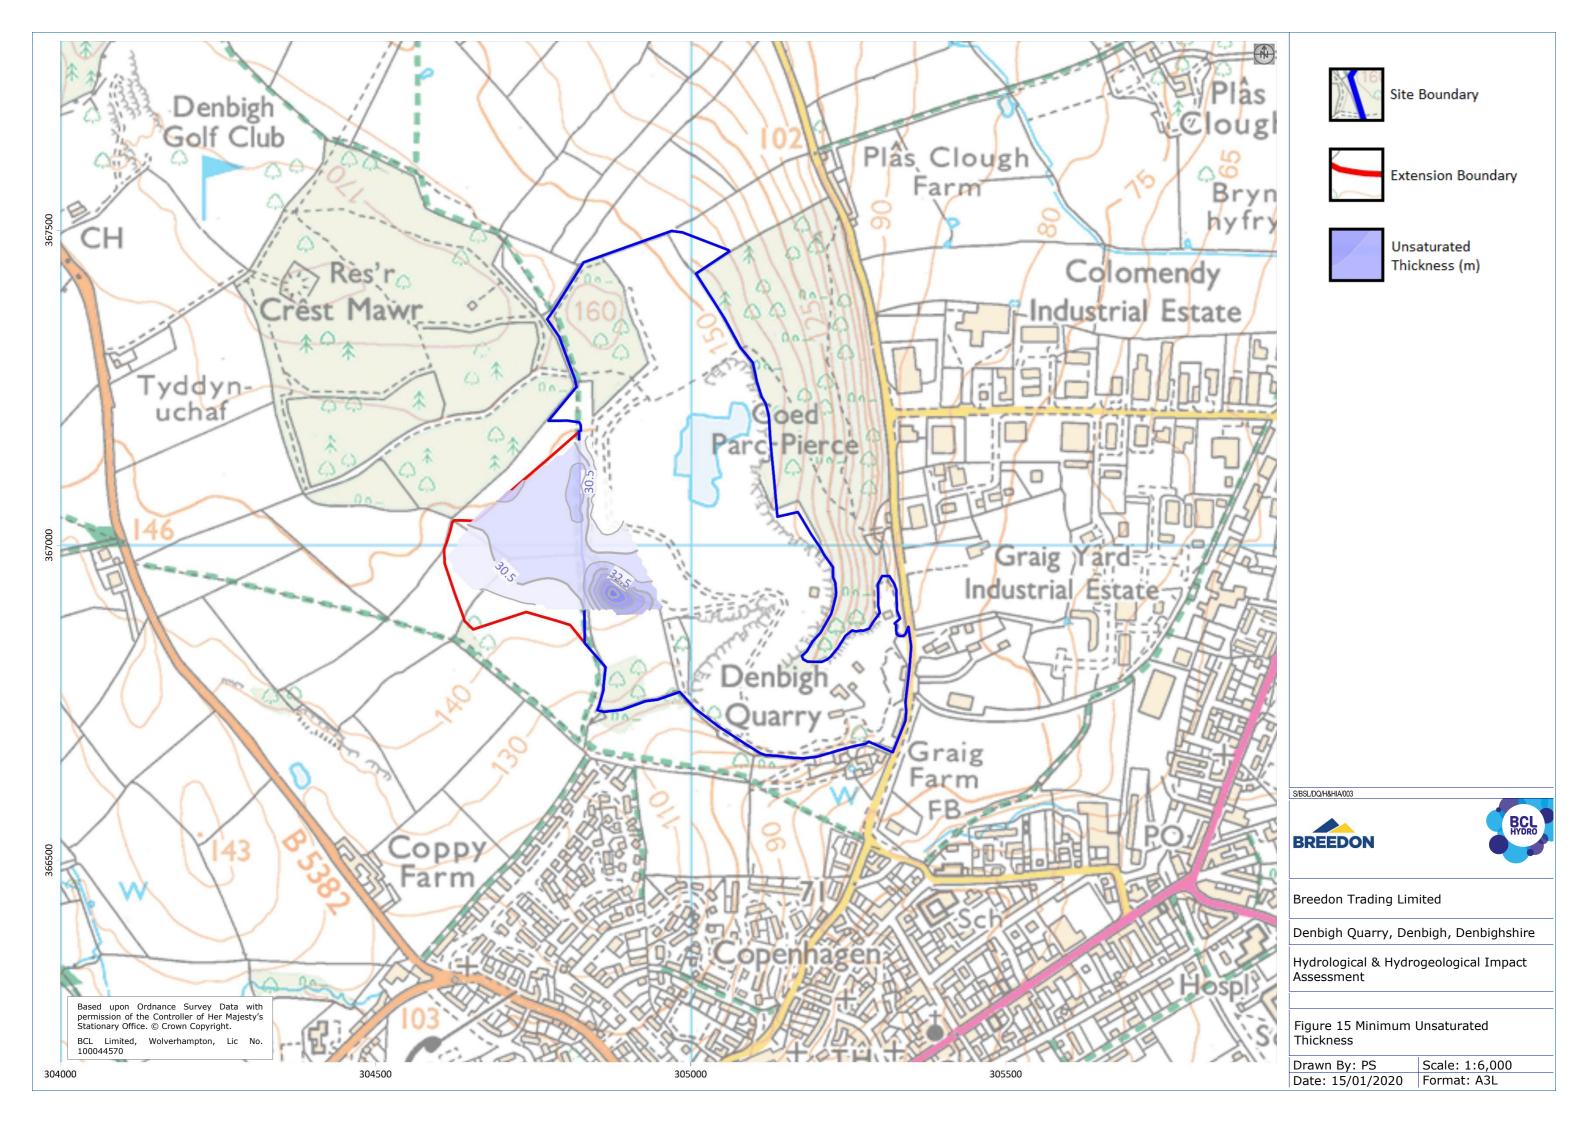

Site Boundary

Extension Boundary

Karst Feature

Breedon Trading Limited

Denbigh Quarry, Denbigh, Denbighshire

Hydrological & Hydrogeological Impact Assessment

Figure 16 Karst Features

Scale: 1:6,000 Drawn By: PS Date: 15/01/2020 Format: A3L