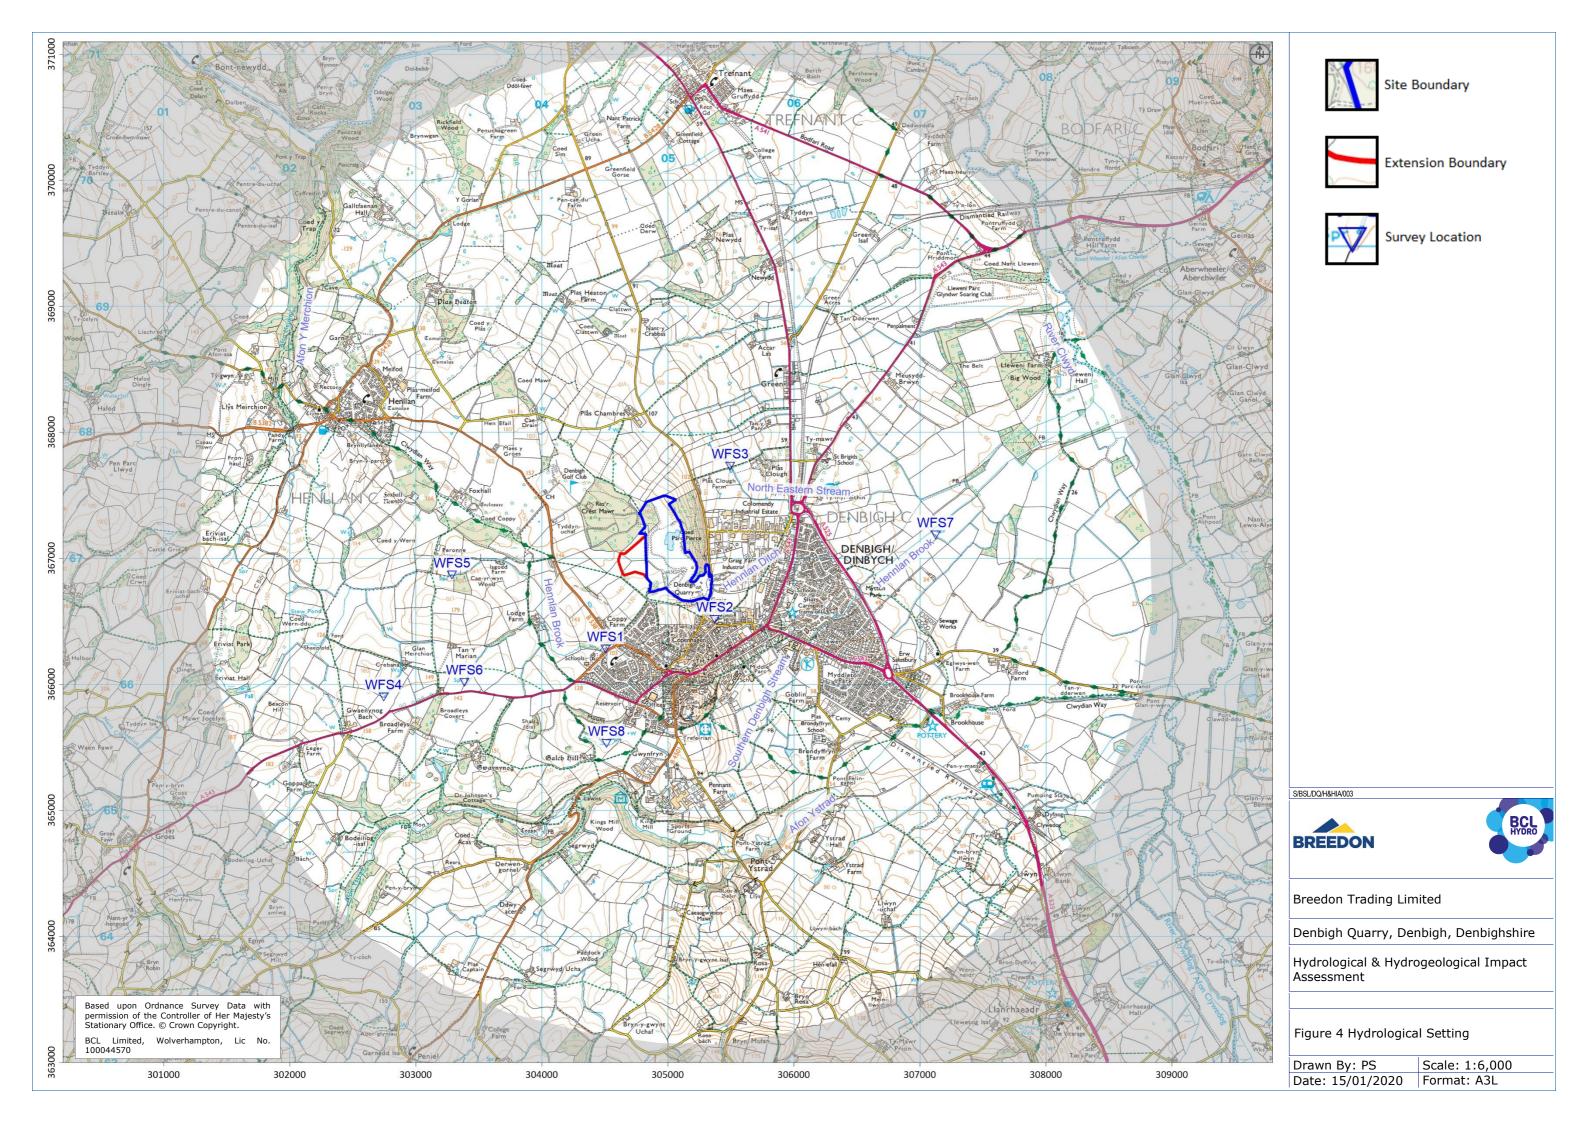

S/BSL/DQ/H&HIA/003

**Breedon Trading Limited** Denbigh Quarry Denbigh, Denbighshire

Extension to Existing Mineral Workings

## Hydrological & Hydrogeological **Impact Assessment**

02nd Febuary 2022

**Figures** 

Based upon Ordnance Survey Data with permission of the Controller of Her Majesty's Stationary Office. © Crown Copyright. BCL Limited, Wolverhampton, Lic No. 100044570 Site Boundary Lacustrine Alluvium Extension Boundary Alluvial Fan, Cone or Delta PLEISTOCENE AND RECENT First Terrace Second Terrace Third Terrace River Terrace Deposits, undifferentiated Head, undifferentiated Fluvio-glacial or Older River Gravel Glacial Sand and Gravel Sandy Boulder Clay Boulder Clay 302000 303000 304000 305000 306000 307000 308000 and sandstones wit seatearths and one recorded coal. **BREEDON** Breedon Trading Limited Denbigh Quarry, Denbigh, Denbighshire Hydrological & Hydrogeological Impact Assessment Figure 3 Geological Mapping Scale: 1:50,000 Drawn By: PS 302000 303000 304000 306000 307000 Date: 15/01/2020 Format: A3L 305000 308000