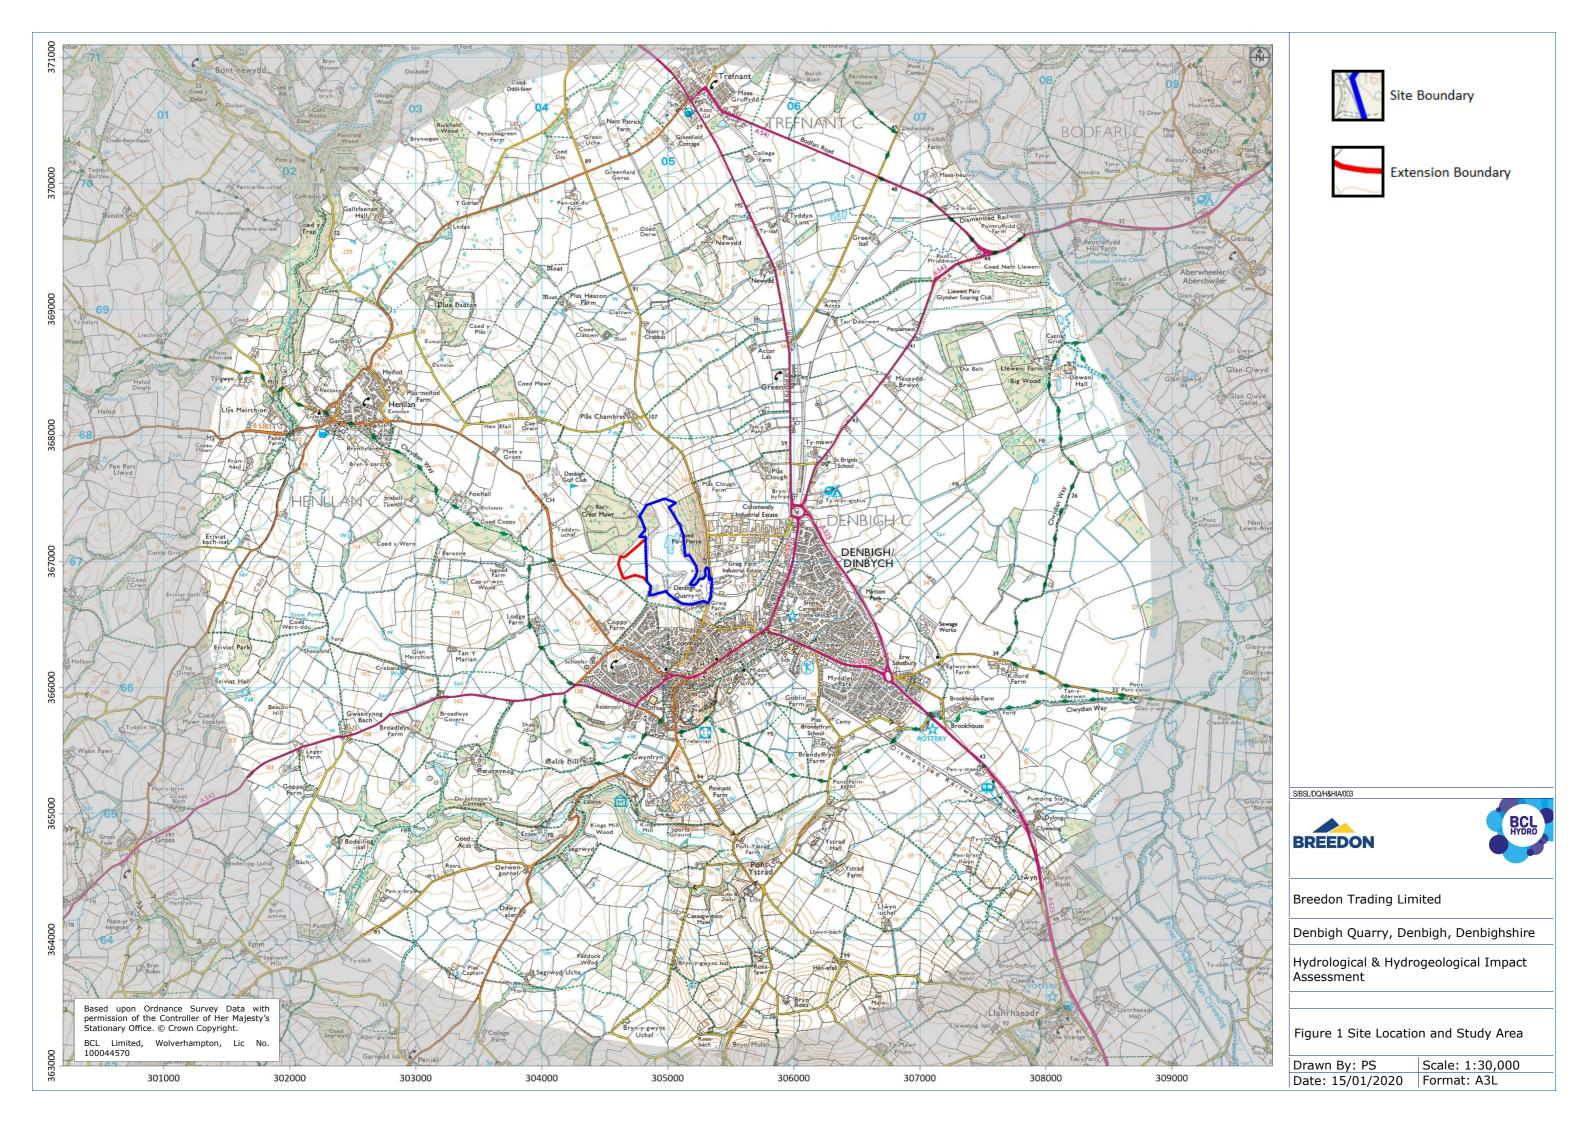

S/BSL/DQ/H&HIA/003

**Breedon Trading Limited** Denbigh Quarry Denbigh, Denbighshire

Extension to Existing Mineral Workings

## Hydrological & Hydrogeological **Impact Assessment**

02nd Febuary 2022

**Figures** 

Based upon Ordnance Survey Data with permission of the Controller of Her Majesty's Stationary Office. © Crown Copyright. BCL Limited, Wolverhampton, Lic No. 100044570 Site Boundary Lacustrine Alluvium Extension Boundary Alluvial Fan, Cone or Delta PLEISTOCENE AND RECENT First Terrace Second Terrace Third Terrace River Terrace Deposits, undifferentiated Head, undifferentiated Fluvio-glacial or Older River Gravel Glacial Sand and Gravel Sandy Boulder Clay Boulder Clay 302000 303000 304000 305000 306000 307000 308000 and sandstones wit seatearths and one recorded coal. **BREEDON** Breedon Trading Limited Denbigh Quarry, Denbigh, Denbighshire Hydrological & Hydrogeological Impact Assessment Figure 3 Geological Mapping Scale: 1:50,000 Drawn By: PS 302000 303000 304000 306000 307000 Date: 15/01/2020 Format: A3L 305000 308000