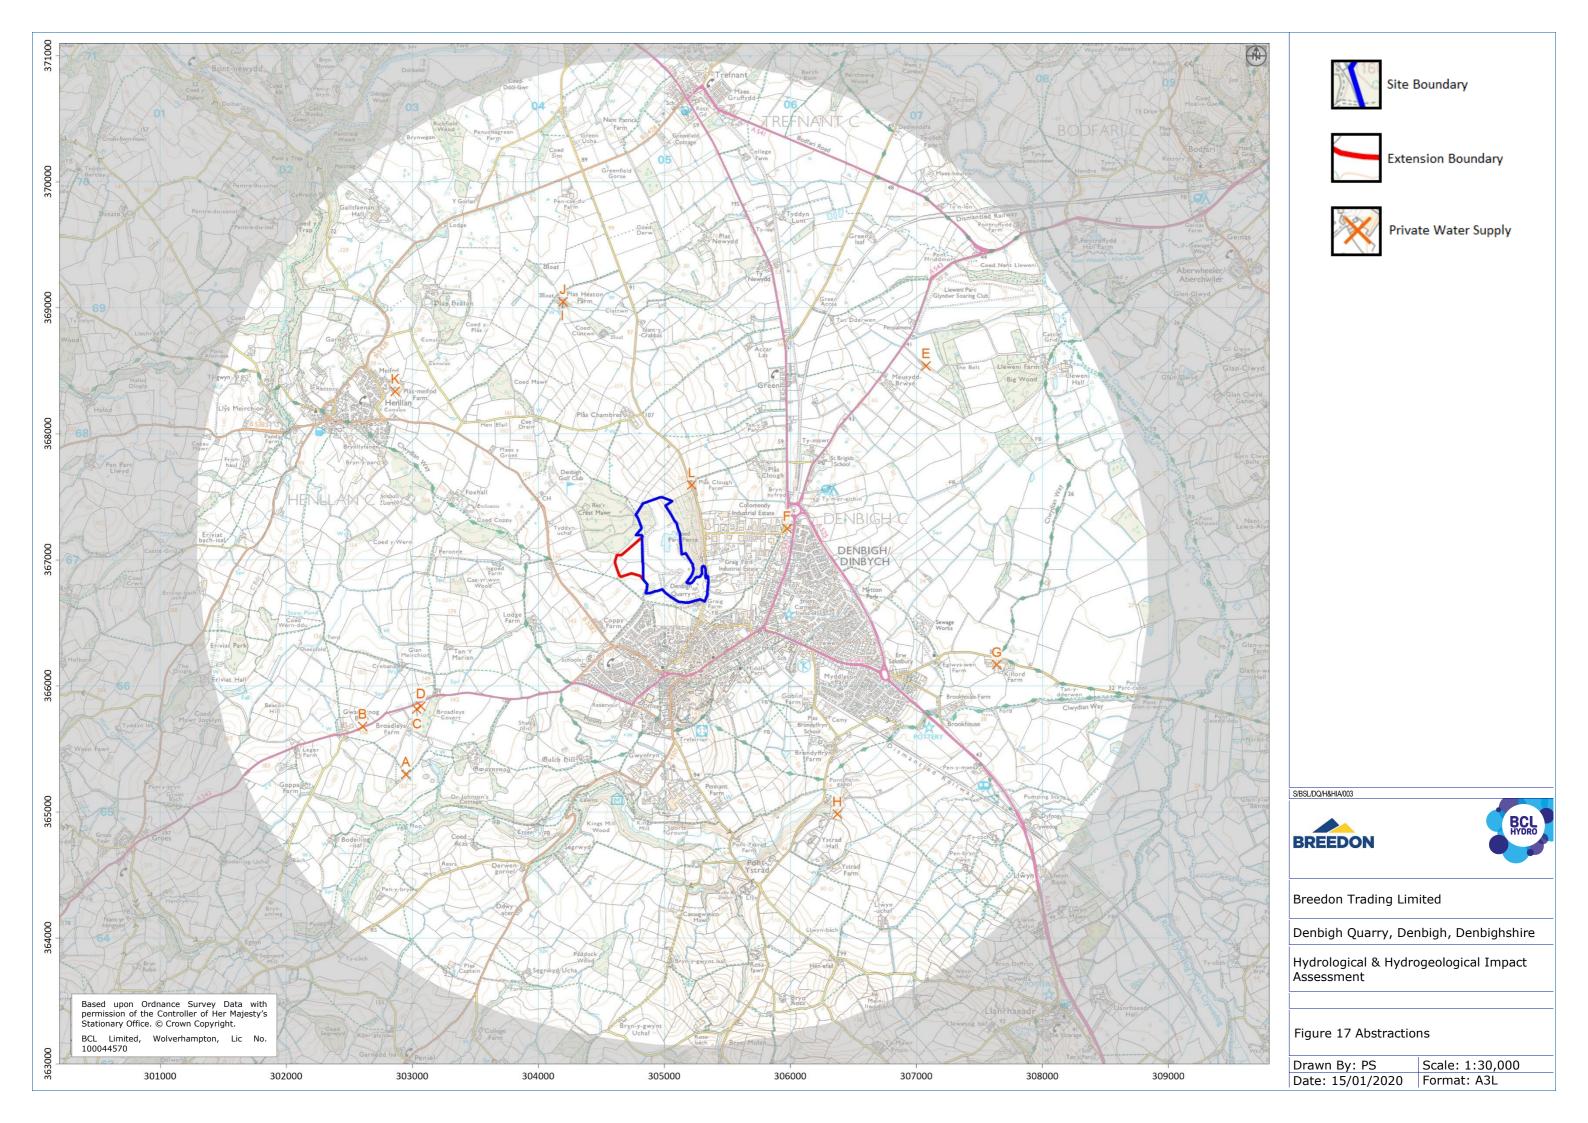

0 304000 306000 307000 Date: 15/01/2020 Format: A3L 305000 308000









SI /DO/H&HIA/003





Breedon Trading Limited

Denbigh Quarry, Denbigh, Denbighshire

Hydrological & Hydrogeological Impact Assessment

Figure 7 Historic Piezometer Hydrograph

Drawn By: PS Scale: maOD
Date: 15/01/2020 Format: A3L







Breedon Trading Limited

Denbigh Quarry, Denbigh, Denbighshire

Hydrological & Hydrogeological Impact Assessment

Figure 8 2019 Series Piezometer Hydrograph

Drawn By: PS Scale: maOD Date: 15/01/2020 Format: A3L



















Site Boundary



Extension Boundary



Karst Feature





Breedon Trading Limited

Denbigh Quarry, Denbigh, Denbighshire

Hydrological & Hydrogeological Impact Assessment

Figure 16 Karst Features

Scale: 1:6,000 Drawn By: PS Date: 15/01/2020 Format: A3L











Site Boundary



Extension Boundary



Runof



Drain



Pipe (Gravity)



Pipe (Pumped)

S/BSL/DQ/H&HIA/003





Breedon Trading Limited

Denbigh Quarry, Denbigh, Denbighshire

Hydrological & Hydrogeological Impact Assessment

Figure 20 Existing Site Water Management



S/BSL/DQ/H&HIA/003





Breedon Trading Limited

Denbigh Quarry, Denbigh, Denbighshire

Hydrological & Hydrogeological Impact Assessment

Figure 21 Phasing Plan, Phase 1



S/BSL/DQ/H&HIA/003





Breedon Trading Limited

Denbigh Quarry, Denbigh, Denbighshire

Hydrological & Hydrogeological Impact Assessment

Figure 22 Phasing Plan, Phase 2



S/BSL/DQ/H&HIA/003





Breedon Trading Limited

Denbigh Quarry, Denbigh, Denbighshire

Hydrological & Hydrogeological Impact Assessment

Figure 23 Phasing Plan, Phase 3