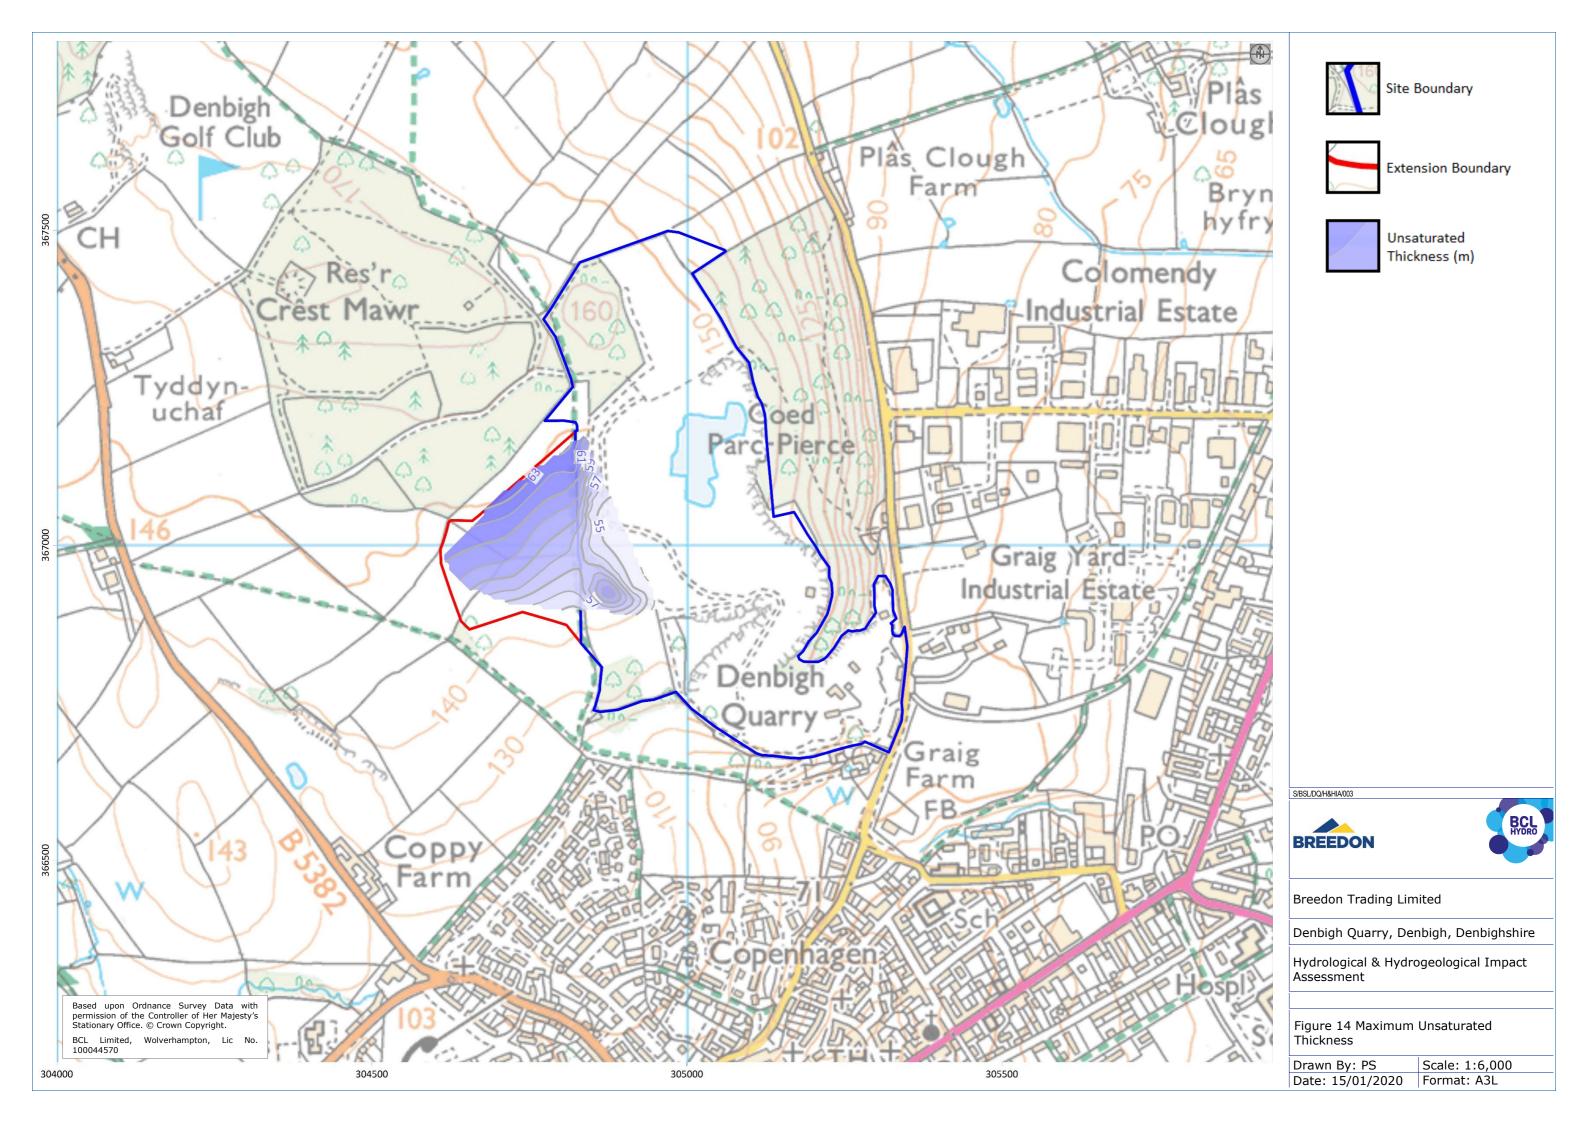

Site Boundary

Extension Boundary

Karst Feature

Breedon Trading Limited

Denbigh Quarry, Denbigh, Denbighshire

Hydrological & Hydrogeological Impact Assessment

Figure 16 Karst Features

Scale: 1:6,000 Drawn By: PS Date: 15/01/2020 Format: A3L