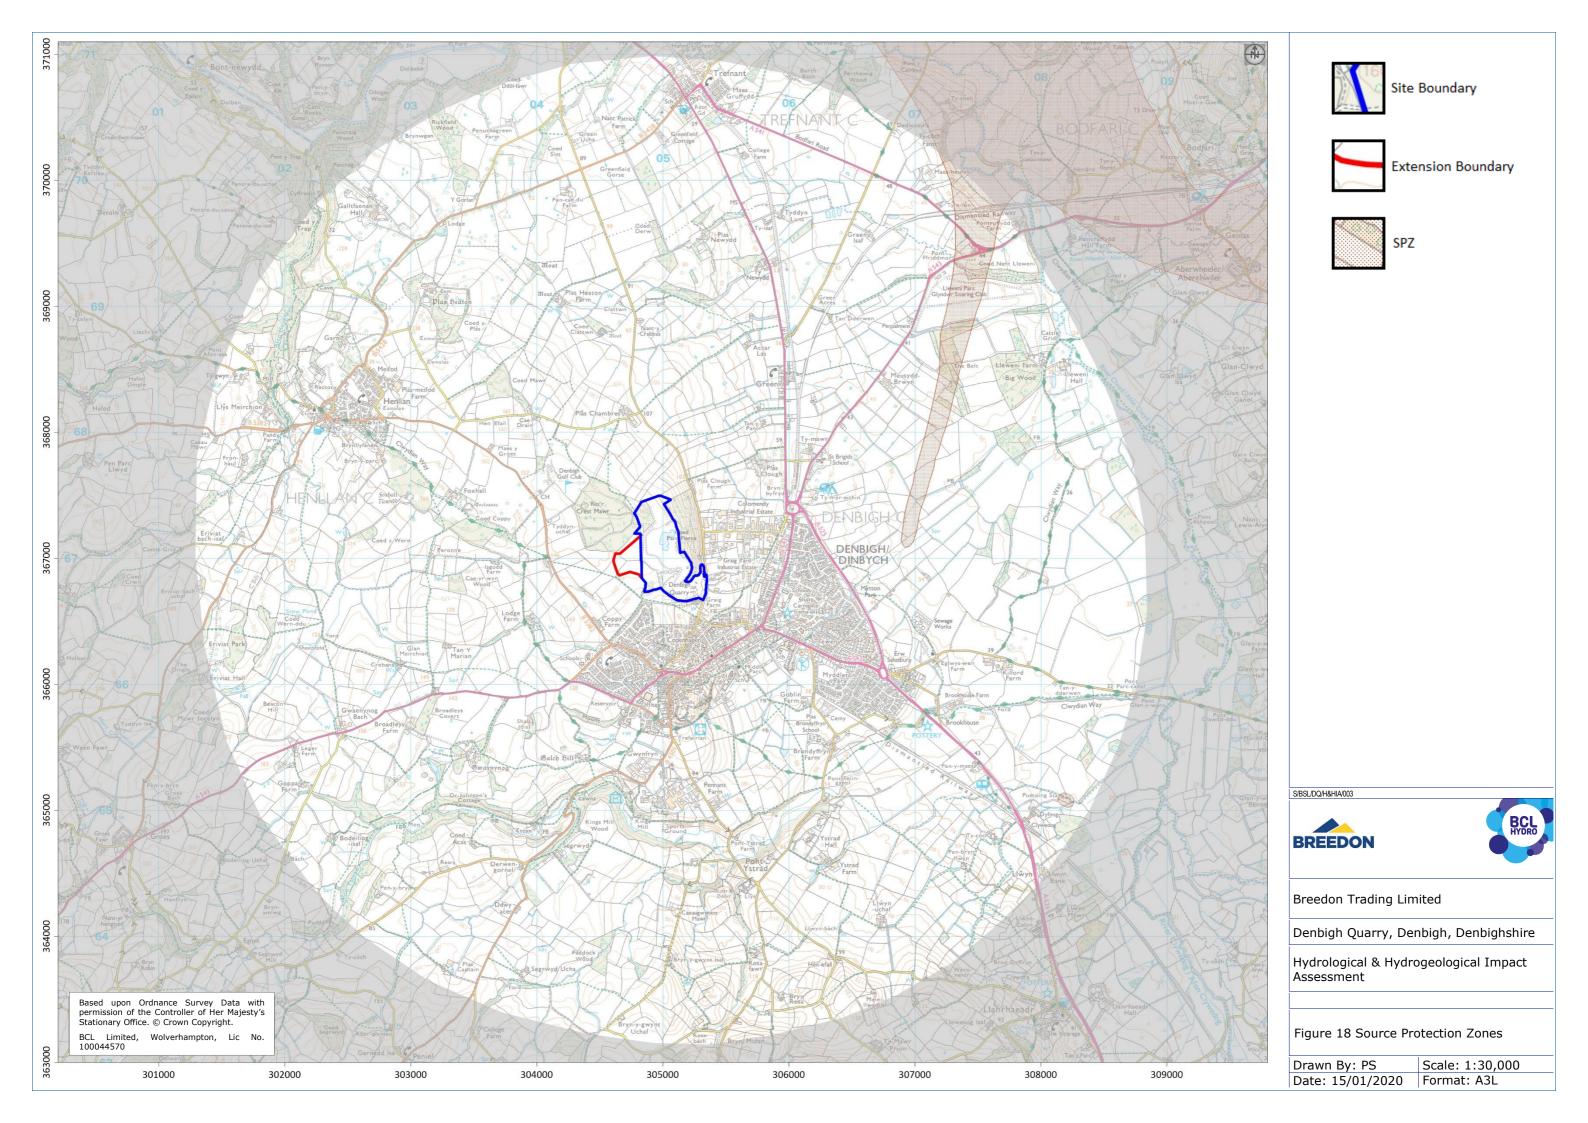

304000 306000 307000 Date: 15/01/2020 Format: A3L 305000 308000









SI /DO/H&HIA/003





Breedon Trading Limited

Denbigh Quarry, Denbigh, Denbighshire

Hydrological & Hydrogeological Impact Assessment

Figure 7 Historic Piezometer Hydrograph

Drawn By: PS Scale: maOD
Date: 15/01/2020 Format: A3L







Breedon Trading Limited

Denbigh Quarry, Denbigh, Denbighshire

Hydrological & Hydrogeological Impact Assessment

Figure 8 2019 Series Piezometer Hydrograph

Drawn By: PS Scale: maOD Date: 15/01/2020 Format: A3L



















Site Boundary



Extension Boundary



Karst Feature





Breedon Trading Limited

Denbigh Quarry, Denbigh, Denbighshire

Hydrological & Hydrogeological Impact Assessment

Figure 16 Karst Features

Scale: 1:6,000 Drawn By: PS Date: 15/01/2020 Format: A3L











Site Boundary



Extension Boundary



Runof



Drain



Pipe (Gravity)



Pipe (Pumped)

S/BSL/DQ/H&HIA/003





Breedon Trading Limited

Denbigh Quarry, Denbigh, Denbighshire

Hydrological & Hydrogeological Impact Assessment

Figure 20 Existing Site Water Management



S/BSL/DQ/H&HIA/003





Breedon Trading Limited

Denbigh Quarry, Denbigh, Denbighshire

Hydrological & Hydrogeological Impact Assessment

Figure 21 Phasing Plan, Phase 1



S/BSL/DQ/H&HIA/003





Breedon Trading Limited

Denbigh Quarry, Denbigh, Denbighshire

Hydrological & Hydrogeological Impact Assessment

Figure 22 Phasing Plan, Phase 2



S/BSL/DQ/H&HIA/003





Breedon Trading Limited

Denbigh Quarry, Denbigh, Denbighshire

Hydrological & Hydrogeological Impact Assessment

Figure 23 Phasing Plan, Phase 3



S