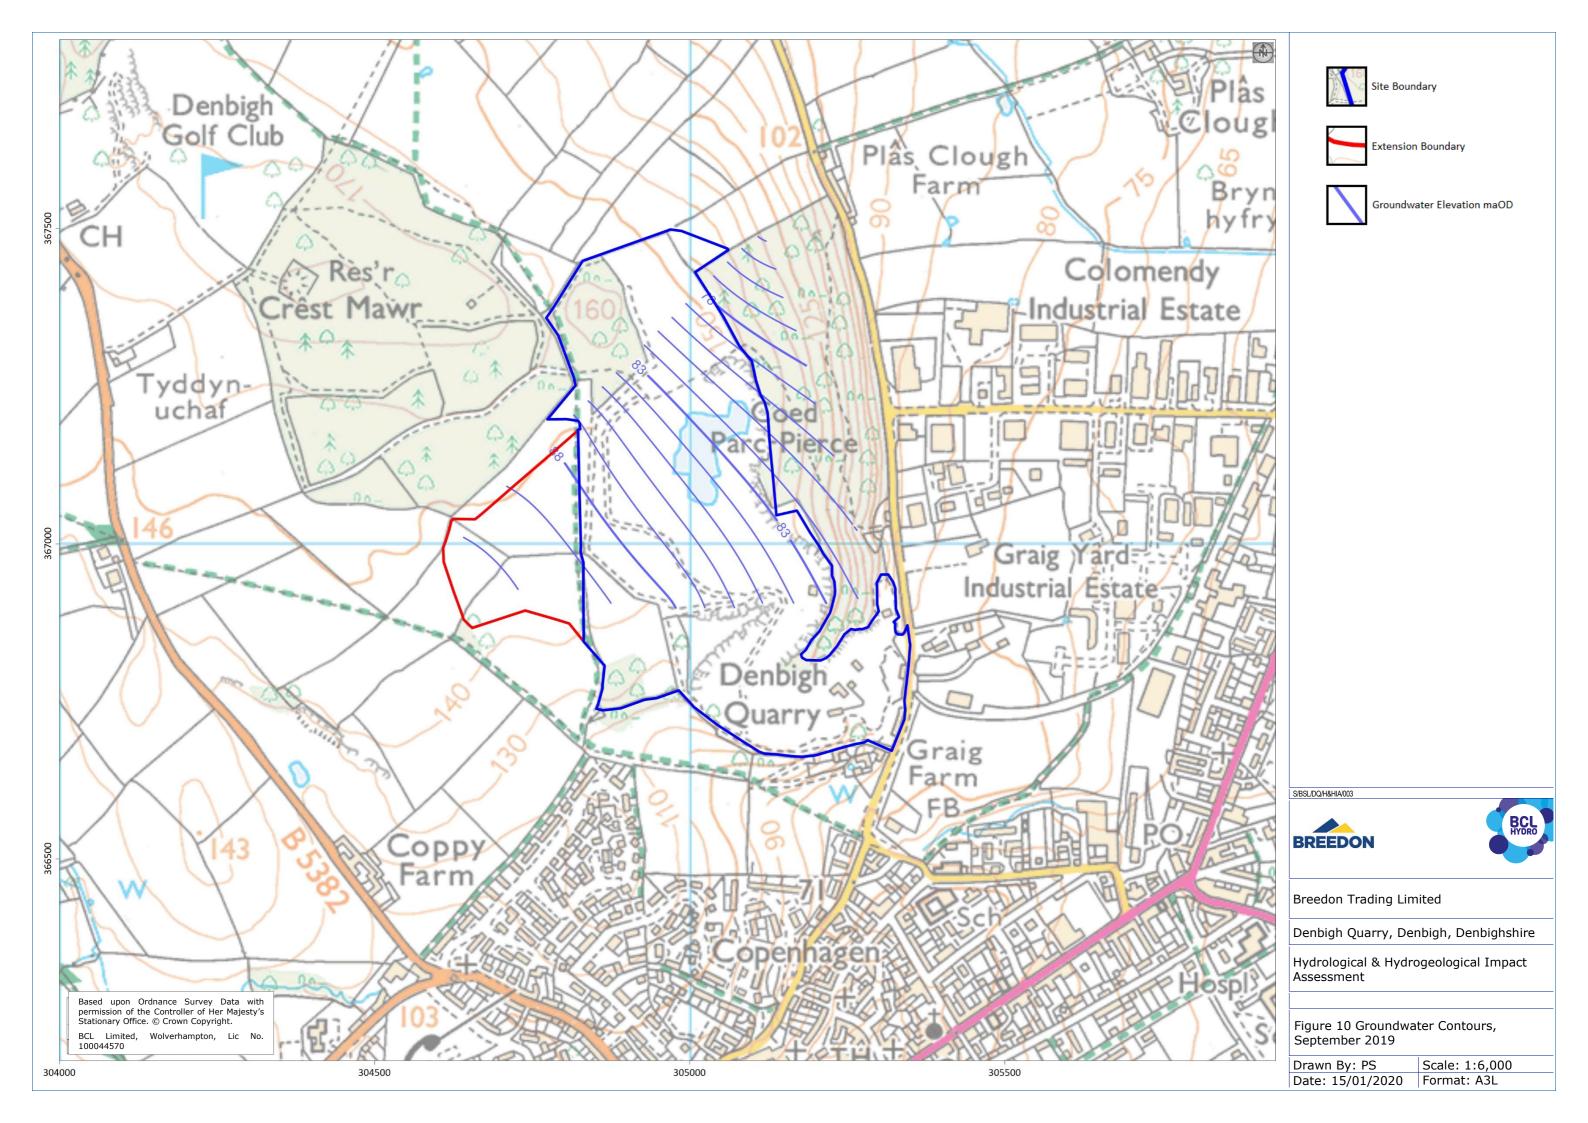

05000 306000 307000 308000 and sandstones wit seatearths and one recorded coal. **BREEDON** Breedon Trading Limited Denbigh Quarry, Denbigh, Denbighshire Hydrological & Hydrogeological Impact Assessment Figure 3 Geological Mapping Scale: 1:50,000 Drawn By: PS 302000 303000 304000 306000 307000 Date: 15/01/2020 Format: A3L 305000 308000









SI /DO/H&HIA/003





Breedon Trading Limited

Denbigh Quarry, Denbigh, Denbighshire

Hydrological & Hydrogeological Impact Assessment

Figure 7 Historic Piezometer Hydrograph

Drawn By: PS Scale: maOD
Date: 15/01/2020 Format: A3L







Breedon Trading Limited

Denbigh Quarry, Denbigh, Denbighshire

Hydrological & Hydrogeological Impact Assessment

Figure 8 2019 Series Piezometer Hydrograph

Drawn By: PS Scale: maOD Date: 15/01/2020 Format: A3L



















Site Boundary



Extension Boundary



Karst Feature





Breedon Trading Limited

Denbigh Quarry, Denbigh, Denbighshire

Hydrological & Hydrogeological Impact Assessment

Figure 16 Karst Features

Scale: 1:6,000 Drawn By: PS Date: 15/01/2020 Format: A3L











Site Boundary



Extension Boundary



Runof



Drain



Pipe (Gravity)



Pipe (Pumped)

S/BSL/DQ/H&HIA/003





Breedon Trading Limited

Denbigh Quarry, Denbigh, Denbighshire

Hydrological & Hydrogeological Impact Assessment

Figure 20 Existing Site Water Management



S/BSL/DQ/H&HIA/003





Breedon Trading Limited

Denbigh Quarry, Denbigh, Denbighshire

Hydrological & Hydrogeological Impact Assessment

Figure 21 Phasing Plan, Phase 1



S/BSL/DQ/H&HIA/003





Breedon Trading Limited

Denbigh Quarry, Denbigh,