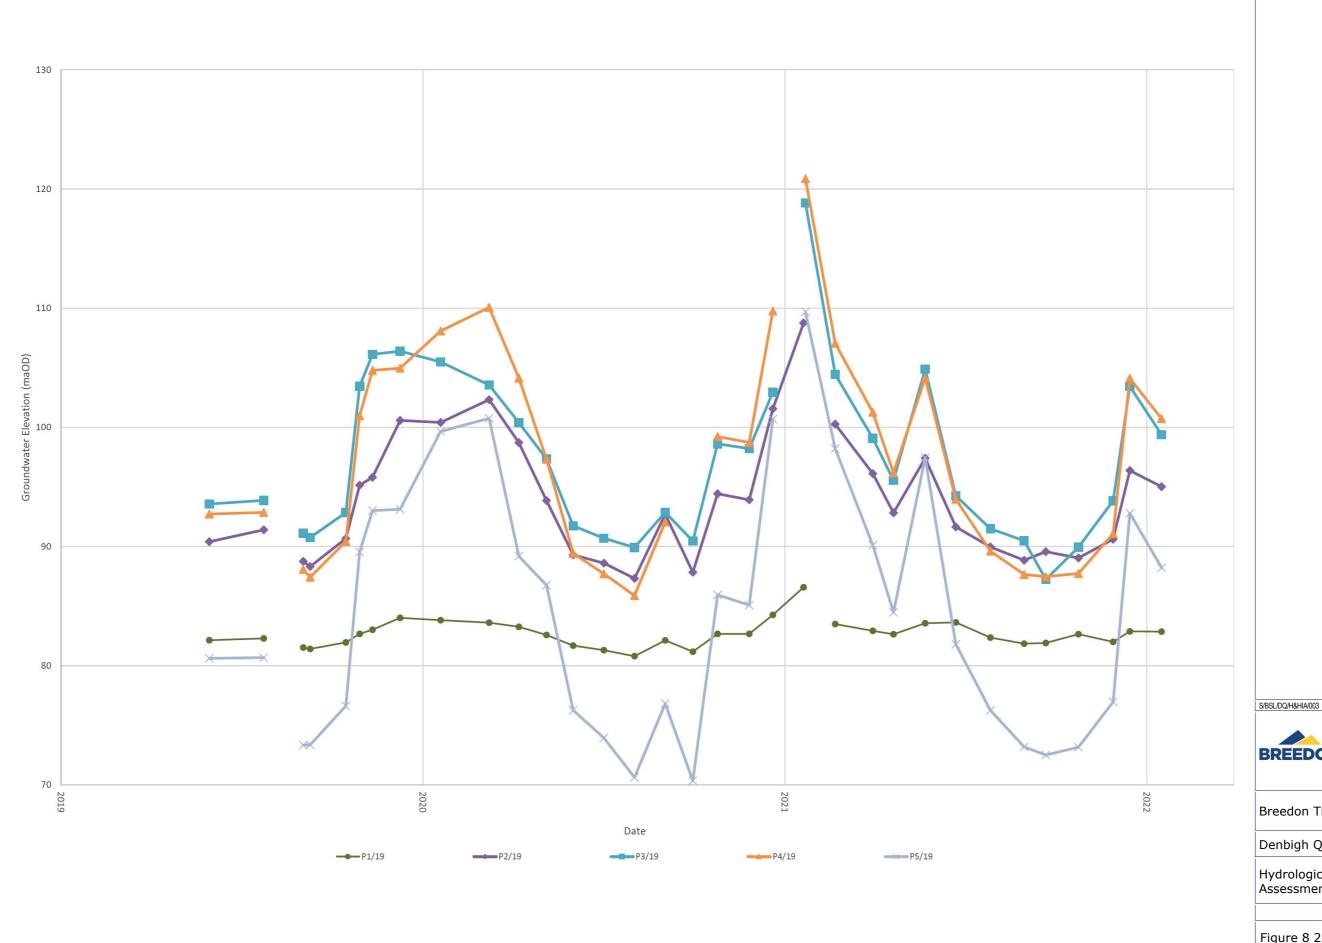

Breedon Trading Limited

Denbigh Quarry, Denbigh, Denbighshire

Hydrological & Hydrogeological Impact Assessment

Figure 8 2019 Series Piezometer Hydrograph

Drawn By: PS Scale: maOD Date: 15/01/2020 Format: A3L